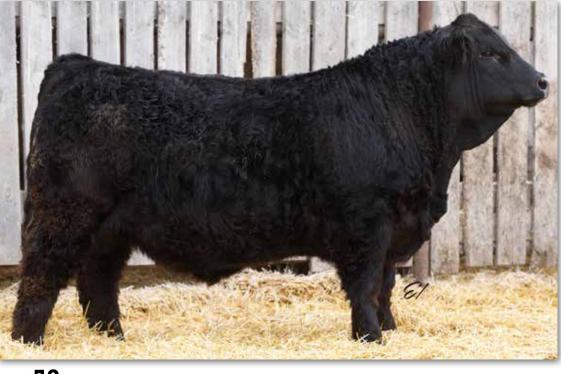

### PHEASANTDALE AFFINITY 45K

PTS 45K

PG1390278

Jan. 4, 2022

Polled Purebred Male

CCLT ALLIANCE 91C
Sire: WHEATLAND AFFINITY 8196F WHEATLAND LADY 913W

PHEASANTDALE FREEDOM 92F **Dam: PHEASANTDALE LADY 205H** PHEASANTDALE MS BELLA 47Y WS PILGRIM H182U **BROOKS SHINIA 1A** GOLDEN OPPORTUNITYHR R851 WHEATLAND LADY 751 T WFL WESTCOTT 24C **BLACKSAND FEARLESS 5A** KS BRAVADO P68 PHEASANTDALE RED LADY219W

| BW | 205 DW | 365 DW | CE  | BWT | WWT  | YWT   | Milk | MCE | MWWT |
|----|--------|--------|-----|-----|------|-------|------|-----|------|
| 80 | 720    | 1282   | 8.4 | 1.6 | 78.2 | 108.1 | 32.8 | 2.7 | 71.9 |

- · Smaller framed, dark cherry red Wheatland Affinity son
- · Wide made bull with a ton of muscle and depth throughout
- HOMO POLLED