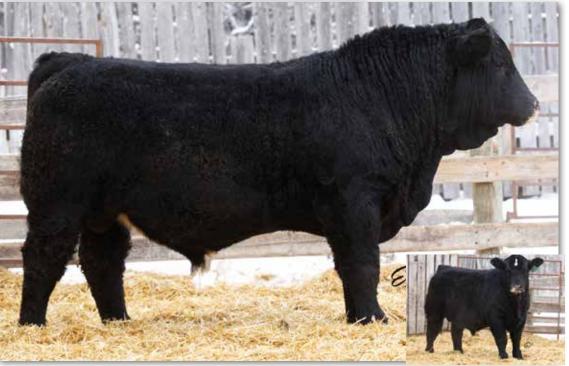

Maternal brother Pheasantdale 52H (MRL Sleep Easy son) currently resides at TL Farms, Stoney Beach SK

HOMO POLLED

Pheasantdale Switchblade 95K is a bull that catches your eye when you walk into the pen as you can't pass up his herd bull presence within the group. He is a very flashy dark cherry red baldy bull with excellent depth of body and he is extremely fluid when in motion with a sturdy foot underneath him. His grandsire needs no introduction being the Great \$210,000 Wheatland Kill Switch. If you're looking for a bull that will add chrome to the dome on his progeny, this guy is the one for you. Switchblade 95K is a performance bull that will add a punch to his offspring of both genders. His dam Pheasantdale Lady 169F is a moderate framed female with a wide middle and a clean, tidy udder. He was one of 3 pen bulls we paraded this past fall at Yorkton Harvest Showdown and Canadian Western Agribition. HOMO POLLED

# PHEASANTDALE SWITCHBLADE 95K

PTS 95K

PG1391983

Jan. 12, 2022

Polled Purebred Male

BW 205 DW 365 DW CE BWT WWT YWT Milk MCE MWWT 737 1275 88.6 126.2 33.3 3.3 77.6

WHEATLAND KILL SWITCH
Sire: WHEATLAND BULL 11H WHEATLAND LADY 860F