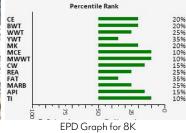

### Volume Discount

- 3% discount on 3 bulls
- 4% discount on 4 bulls
- 5% discount on 5 or more bulls

Pheasantdale Cattle Co. retains the right to collect semen on any bull in sale for in herd use.

| 2022 Simmental Average EPD's                                                  |     |     |    |       |     |      |      |  |  |  |
|-------------------------------------------------------------------------------|-----|-----|----|-------|-----|------|------|--|--|--|
| Breed Average - Spring 2020 CSA Genetic Evaluation                            |     |     |    |       |     |      |      |  |  |  |
|                                                                               | CE  | BW  | ww | YW    | MCE | Milk | MWW  |  |  |  |
| Current                                                                       | 7.3 | 3.7 | 76 | 111.7 | 3.9 | 28.3 | 66.2 |  |  |  |
| EPD on CURRENT POPULATION - all calves born in the last 2 years (2021 - 2022) |     |     |    |       |     |      |      |  |  |  |

### EPDs - Expected Progeny Differences...

### How to use them:

**<u>CE</u>** - Calving Ease - The likelihood of a sire's progeny requiring assistance when born. A higher EPD represents a higher likelihood of an unassisted calving.

**<u>BW</u>** - Birth Weight - Larger values indicate heavier birth weights, lower values indicate lighter birth weights.

 $\underline{\mathbf{W}}\underline{\mathbf{W}}$  - Weaning Weight - Higher weaning EPD predicts higher weaning weights.

 $\underline{\mathbf{YW}}$  - Yearling Weight - Higher yearling EPD indicates greater expected yearling weights.

<u>MCE</u> - Maternal Calving Ease - The larger EPD indicates a higher percentage of unassisted births for calves born out of this sire's daughter.

 $\underline{\mathbf{MWW}}$  - Maternal Weaning Weight - A larger EPD indicates greater weaning weights for the calves from daughters of this sire.

<u>MILK</u> - Maternal Milk - Larger numbers indicate more milking ability of a bull's daughter.