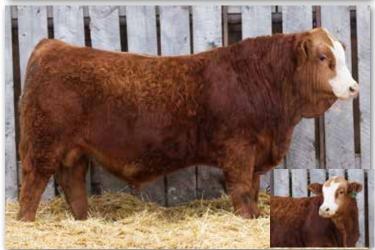

# PHEASANTDALE 1 OF A KIND 142K

PTS 142K

PG1393566

Jan. 17, 2022

Polled Purebred Male

PROFIT
Sire: BAILEY'S ONE OF A KIND BAILEY'S MS DREAMY 946W

SPRINGCREEK BLUE CHIP 9D Dam: PHEASANTDALE LADY 1G PHEASANTDALE MS 4Y

WS PILGRIM H182U WAGR PANARAMA 204Z DSR COMMISSONER R827 SRF MISS DAKOTA 49K SPRINGCREEK LINER 56U SPRINGCREEK TARA 111R ACS RED KNIGHT 715T PHEASANTDALE BARBIE 4U

| BW | 205 DW | 365 DW | CE  | BWT | WWT  | YWT   | Milk | MCE | MWWT |
|----|--------|--------|-----|-----|------|-------|------|-----|------|
| 96 | 692    | 1217   | 3.7 | 5.5 | 88.9 | 124.3 | 24   | 2.9 | 68.5 |

- Flashy brockle faced Bailey's One of a Kind son which is a new sire group for us this vear
- Very wide topped with a large barrel
- Medium framed bull that carries down into his twist
- TRIPLE POLLED