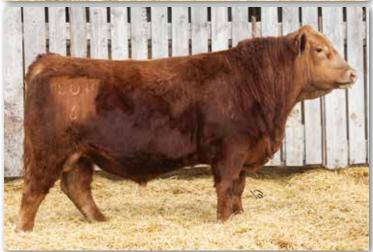

# PHEASANTDALE 1 OF A KIND 142K

PTS 142K

PG1393566

Jan. 17, 2022

Polled Purebred Male

PROFIT
Sire: BAILEY'S ONE OF A KIND BAILEY'S MS DREAMY 946W

SPRINGCREEK BLUE CHIP 9D Dam: PHEASANTDALE LADY 1G PHEASANTDALE MS 4Y

WS PILGRIM H182U WAGR PANARAMA 204Z DSR COMMISSONER R827 SRF MISS DAKOTA 49K SPRINGCREEK LINER 56U SPRINGCREEK TARA 111R ACS RED KNIGHT 715T PHEASANTDALE BARBIE 4U

| BW | 205 DW | 365 DW | CE  | BWT | WWT  | YWT   | Milk | MCE | MWWT |
|----|--------|--------|-----|-----|------|-------|------|-----|------|
| 96 | 692    | 1217   | 3.7 | 5.5 | 88.9 | 124.3 | 24   | 2.9 | 68.5 |

- Flashy brockle faced Bailey's One of a Kind son which is a new sire group for us this vear
- Very wide topped with a large barrel
- Medium framed bull that carries down into his twist
- TRIPLE POLLED