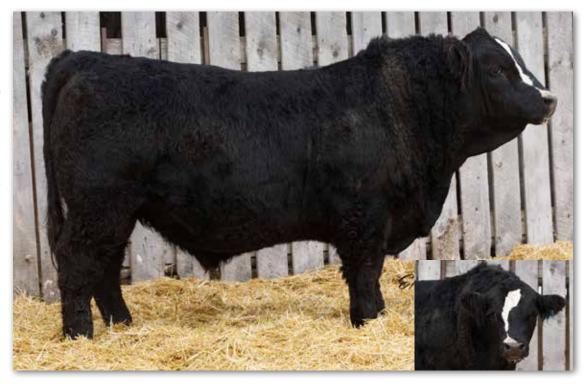

# PHEASANTDALE 1 OF A KIND 101K

PTS 101K

PG1391999

Jan. 12, 2022 Polled Purebred Male

WS PILGRIM H182U

WAGR PANARAMA 204Z **DSR COMMISSONER R827** 

SRF MISS DAKOTA 49K KOP CROSBY 137W

SPRINGCREEK BLK TESS 25T

- BW 86 82.4 121.7 5.2 70.3
- · Another Bailey's One of a Kind son that is very well built
- Very long bodied with great depth and width throughout
- · Dam is a foundation flush female that has produced outstanding offspring in our herd and in others, including our walking Herdsire Pheasantdale Freedom 92F (Westcott).