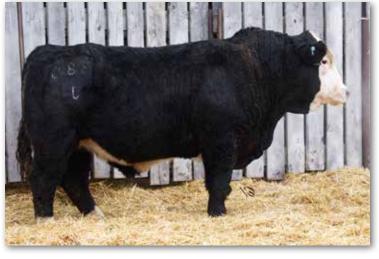

### PHEASANTDALE AFFINITY 45K

PTS 45K

PG1390278

Jan. 4, 2022

Polled Purebred Male

CCLT ALLIANCE 91C
Sire: WHEATLAND AFFINITY 8196F WHEATLAND LADY 913W

PHEASANTDALE FREEDOM 92F **Dam: PHEASANTDALE LADY 205H** PHEASANTDALE MS BELLA 47Y WS PILGRIM H182U **BROOKS SHINIA 1A** GOLDEN OPPORTUNITYHR R851 WHEATLAND LADY 751 T WFL WESTCOTT 24C **BLACKSAND FEARLESS 5A** KS BRAVADO P68 PHEASANTDALE RED LADY219W

- · Smaller framed, dark cherry red Wheatland Affinity son
- · Wide made bull with a ton of muscle and depth throughout
- HOMO POLLED