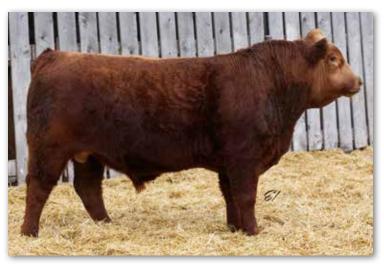

# PHEASANTDALE HONKY TONK 8K

PTS 8K PG1389078 Jan. 1, 2022 Polled Purebred Male 365 DW WWT MCE MWWT 205 DW BWT YWT Milk 87.5 127.7 35.6 7.9 79.4 1392

CCLT ALLIANCE 91C
Sire: WHEATLAND AFFINITY 8196F WHEATLAND LADY 913W

HOMO POLLED BY PARENTAGE. We are thrilled to be offering Honky Tonk 8K to our bull customers as a sire that checks all the fundamental and desired boxes when looking at his power, being stout and very attractive all in one package. Honky Tonk is overwhelmingly wide as you analyze him from behind with his broad pin set, deep and very powerful lower quarter, big back and bold rib shape. With his robust structure, Honky Tonk still moves with ease and pulls you in with his attractive blaze faced herd bull skull, masculine crest and unprecedented phenotype. We believe Honky Tonk is the real deal with his breeding potential being endless as he will sire extremely high-quality offspring of both genders. Honky Tonk 8K's dam Springcreek Sue 8IE is no stranger to our sale ring since her purchase in 2017 from the prestigious Friday Night Lights Simmental sale with having 2 prior sons sell in our annual bull sale, PTS 3IG to our friends at K3 Ag and PTS 151H to the great folks at Hill 70 Quantock Ranch, and her only daughter being retained in our herd. We will be retaining semen on Honky Tonk at the new owner's convenience and the seller's expense