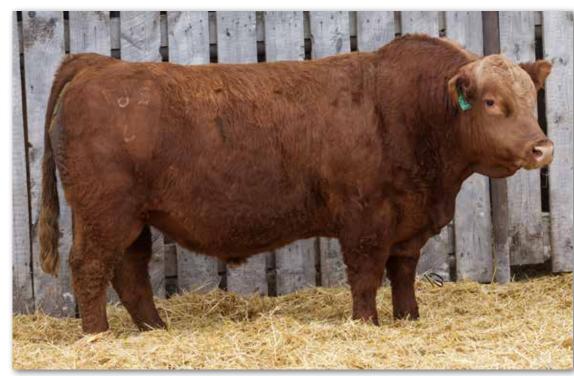

rchase him. The bulls are on a total herd health program, and given that the bulls are older, they have been given their IBR, BVD vaccine along with Ivomec before heading to grass last year.

Pheasantdale Blue Chip 267| is one of the longest bodied long yearlings in this years offering being stout and very attractive all in one package. Blue Chip 267| is overwhelmingly wide as you analyze him from behind with his broad pin set, deep and very powerful lower quarter, big back and bold rib shape. With his robust structure, 267| still moves with ease and pulls you in with his attractive herd bull skull and masculine crest that ties nicely into a smooth shoulder. Maternally he is related to Lot 10, with 2 maternal siblings selling through previous sales. TRIPLE POLLED Jan 19, 2023 wt- 1755lbs



457

# PHEASANTDALE BLUE CHIP 267J

PTS 267J PG1349757 Feb. 4, 2021 Polled Purebred Male

| BW | 205 DW | 365 DW | CE  | BWT | WWT | YWT   | Milk | MCE | MWWT |
|----|--------|--------|-----|-----|-----|-------|------|-----|------|
| 98 |        |        | 6.3 | 4.1 | 91  | 132.8 | 30.1 | 6.4 | 75.6 |

SPRINGCREEK LINER 56U

Sire: SPRINGCREEK BLUE CHIP 9D

SPRINGCREEK TARA 111R

CROSSROAD BUCKSHOT 36W

Dam: PHEASANTDALE MS RED 181B

PHEASANTDALE MS 121X

RCC/TCF LINE DRIVE M181 NEVAS L93 MSR KANSAS TANK 235M SPRINGCREEK BROOKE 38L CROSSROAD SLAPSHOT 504S BMD SASSY GAL 6S 3D MR RED T-BONE 500U PHEASANTDALE KASSIE 41K



1.3

69.3

Pheasantdale Edward 382| is a darker red Pheasantdale Freedom 92F son that is made pretty much like his sire. He is a long bodied bull that is soggy made with a