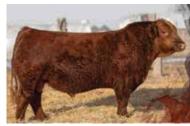

Maternal brother Pheasantdale 52H (MRL Sleep Easy son) currently resides at TL Farms, Stoney Beach SK

HOMO POLLED

Pheasantdale Switchblade 95K is a bull that catches your eye when you walk into the pen as you can't pass up his herd bull presence within the group. He is a very flashy dark cherry red baldy bull with excellent depth of body and he is extremely fluid when in motion with a sturdy foot underneath him. His grandsire needs no introduction being the Great \$210,000 Wheatland Kill Switch. If you're looking for a bull that will add chrome to the dome on his progeny, this guy is the one for you. Switchblade 95K is a performance bull that will add a punch to his offspring of both genders. His dam Pheasantdale Lady 169F is a moderate framed female with a wide middle and a clean, tidy udder. He was one of 3 pen bulls we paraded this past fall at Yorkton Harvest Showdown and Canadian Western Agribition. HOMO POLLED

# PHEASANTDALE SWITCHBLADE 95K

PTS 95K

PG1391983

Jan. 12, 2022

Polled Purebred Male

BW 205 DW 365 DW CE BWT WWT YWT Milk MCE MWWT 737 1275 88.6 126.2 33.3 3.3 77.6

WHEATLAND KILL SWITCH
Sire: WHEATLAND BULL 11H WHEATLAND LADY 860F