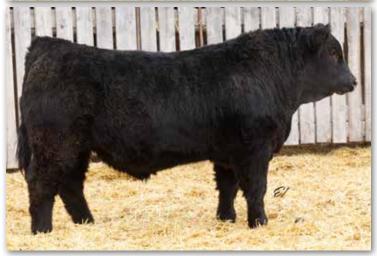

### PHEASANTDALE AFFINITY 45K

PTS 45K

PG1390278

Jan. 4, 2022

Polled Purebred Male

CCLT ALLIANCE 91C
Sire: WHEATLAND AFFINITY 8196F WHEATLAND LADY 913W

PHEASANTDALE FREEDOM 92F **Dam: PHEASANTDALE LADY 205H** PHEASANTDALE MS BELLA 47Y WS PILGRIM H182U **BROOKS SHINIA 1A** GOLDEN OPPORTUNITYHR R851 WHEATLAND LADY 751 T WFL WESTCOTT 24C **BLACKSAND FEARLESS 5A** KS BRAVADO P68 PHEASANTDALE RED LADY219W

| BW | 205 DW | 365 DW | CE  | BWT | WWT  | YWT   | Milk | MCE | MWWT |
|----|--------|--------|-----|-----|------|-------|------|-----|------|
| 80 | 720    | 1282   | 8.4 | 1.6 | 78.2 | 108.1 | 32.8 | 2.7 | 71.9 |

- · Smaller framed, dark cherry red Wheatland Affinity son
- · Wide made bull with a ton of muscle and depth throughout
- HOMO POLLED