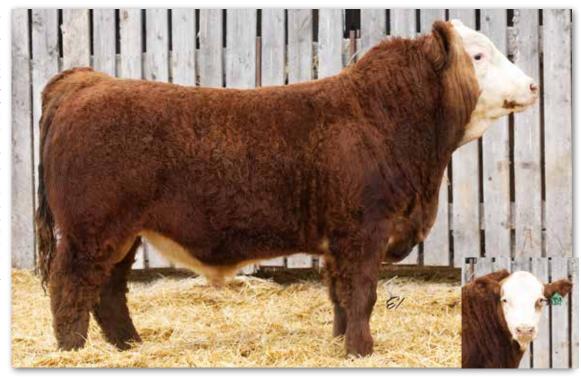

# PHEASANTDALE 1 OF A KIND 101K

PTS 101K

PG1391999

Jan. 12, 2022 Polled Purebred Male

WS PILGRIM H182U

WAGR PANARAMA 204Z **DSR COMMISSONER R827** 

SRF MISS DAKOTA 49K KOP CROSBY 137W

SPRINGCREEK BLK TESS 25T

PROFIT
Sire: BAILEY'S ONE OF A KIND BAILEY'S MS DREAMY 946W

SPRINGCREEK LOTTO 52Y **Dam: BLACKSAND FEARLESS 5A** 

CALICO FEARLESS 113L HAAS RANCH P97 HAAS RANCH L20 205 DW 365 DW CE **BWT WWT** YWT Milk MCE **MWWT** 

- BW 86 82.4 121.7 5.2 70.3
- · Another Bailey's One of a Kind son that is very well built
- Very long bodied with great depth and width throughout
- · Dam is a foundation flush female that has produced outstanding offspring in our herd and in others, including our walking Herdsire Pheasantdale Freedom 92F (Westcott).