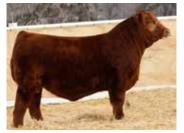

# PHEASANTDALE HONKY TONK 8K

PTS 8K PG1389078 Jan. 1, 2022 Polled Purebred Male 365 DW WWT MCE MWWT 205 DW BWT YWT Milk 87.5 127.7 35.6 7.9 79.4 1392

CCLT ALLIANCE 91C
Sire: WHEATLAND AFFINITY 8196F WHEATLAND LADY 913W

HOMO POLLED BY PARENTAGE. We are thrilled to be offering Honky Tonk 8K to our bull customers as a sire that checks all the fundamental and desired boxes when looking at his power, being stout and very attractive all in one package. Honky Tonk is overwhelmingly wide as you analyze him from behind with his broad pin set, deep and very powerful lower quarter, big back and bold rib shape. With his robust structure, Honky Tonk still moves with ease and pulls you in with his attractive blaze faced herd bull skull, masculine crest and unprecedented phenotype. We believe Honky Tonk is the real deal with his breeding potential being endless as he will sire extremely high-quality offspring of both genders. Honky Tonk 8K's dam Springcreek Sue 8IE is no stranger to our sale ring since her purchase in 2017 from the prestigious Friday Night Lights Simmental sale with having 2 prior sons sell in our annual bull sale, PTS 3IG to our friends at K3 Ag and PTS 151H to the great folks at Hill 70 Quantock Ranch, and her only daughter being retained in our herd. We will be retaining semen on Honky Tonk at the new owner's convenience and the seller's expense