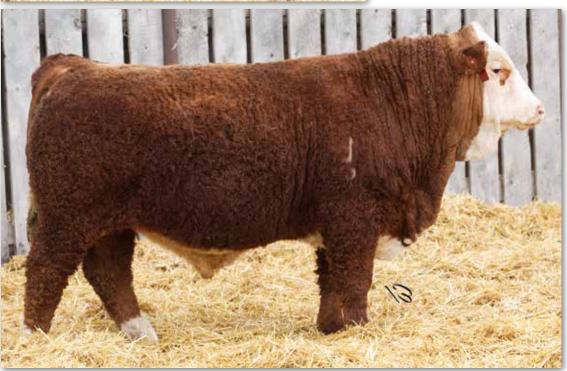

PHEASANTDALE FAVOUR 152K

OLF OTIS Y43

PTS 152K BP

BPG1393577

Jan. 18, 2022

Polled Purebred Male

LCDR WITNESS 541C Sire: LCDR FAVOR 149F WS MISS SUGAR C4

MRL 142D

Dam: PHEASANTDALE LADY 133H
PHEASANTDALE MS BBF 174C

WS MOTHER LODE W21 CLRS GRADE-A 875 A WS ANISE A71 MRL BLAZER 42A MRL MISS 440X SPRINGCREEK OLYMPIAN 66A BLACKSAND TARA LEE 80Y

| BW | 205 DW | 365 DW | CE  | BWT | WWT  | YWT   | Milk | MCE | MWWT |
|----|--------|--------|-----|-----|------|-------|------|-----|------|
| 78 | 663    | 1234   | 9.2 | 1.6 | 84.8 | 124.5 | 23.1 | 4.8 | 65.5 |

· Blaze face, smaller framed bull

 $\bullet\,$  Bold in his rib cage with a ton of muscling in his last 3rd

Solid sturdy foot underneath

Comes from a very strong cow family

HEIFER BULL

• HOMO BLACK, HOMO POLLED BY PARENTAGE



Pheasantdale Full Freedom 70K is one of 2 full blood bulls we have on offer this year. 70K is a double polled 100% Fleckveih son out of FGAF Barb 103E which we acquired from Fermme Gagnon in the fall of 2019. He is a bull that is long bodied, packs a punch in the depth department and comes with a good solid set of EPD's. His maternal sibling Pheasantdale Francine 7 sold to Lakeview Simmentals this past December at Transcon's 45th Annual Simmsational Sale. His dam, Barb 103E has the literal definition of the perfect udder being very well balanced with immaculate teat structure. **HEIFER BULL** with a 78lb birth weight. **DILUTER FREE** 

∠ 29 PHEASANTDALE FULL FREEDOM 70K

PTS 70K P1391470

Jan. 9, 2022

Polled Fullblood Male

 BW
 205 DW
 365 DW
 CE
 BWT
 WWT
 YWT
 Milk
 MCE
 MWWT

 78