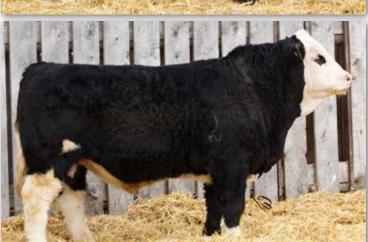

### PHEASANTDALE AFFINITY 45K

PTS 45K

PG1390278

Jan. 4, 2022

Polled Purebred Male

CCLT ALLIANCE 91C
Sire: WHEATLAND AFFINITY 8196F WHEATLAND LADY 913W

PHEASANTDALE FREEDOM 92F **Dam: PHEASANTDALE LADY 205H** PHEASANTDALE MS BELLA 47Y WS PILGRIM H182U **BROOKS SHINIA 1A** GOLDEN OPPORTUNITYHR R851 WHEATLAND LADY 751 T WFL WESTCOTT 24C **BLACKSAND FEARLESS 5A** KS BRAVADO P68 PHEASANTDALE RED LADY219W

- · Smaller framed, dark cherry red Wheatland Affinity son
- · Wide made bull with a ton of muscle and depth throughout
- HOMO POLLED