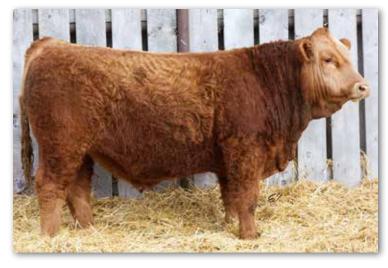

# PHEASANTDALE 1 OF A KIND 142K

PTS 142K

PG1393566

Jan. 17, 2022

Polled Purebred Male

PROFIT
Sire: BAILEY'S ONE OF A KIND BAILEY'S MS DREAMY 946W

SPRINGCREEK BLUE CHIP 9D Dam: PHEASANTDALE LADY 1G PHEASANTDALE MS 4Y

WS PILGRIM H182U WAGR PANARAMA 204Z DSR COMMISSONER R827 SRF MISS DAKOTA 49K SPRINGCREEK LINER 56U SPRINGCREEK TARA 111R ACS RED KNIGHT 715T PHEASANTDALE BARBIE 4U

| BW | 205 DW | 365 DW | CE  | BWT | WWT  | YWT   | Milk | MCE | MWWT |
|----|--------|--------|-----|-----|------|-------|------|-----|------|
| 96 | 692    | 1217   | 3.7 | 5.5 | 88.9 | 124.3 | 24   | 2.9 | 68.5 |

- Flashy brockle faced Bailey's One of a Kind son which is a new sire group for us this vear
- Very wide topped with a large barrel
- Medium framed bull that carries down into his twist
- TRIPLE POLLED