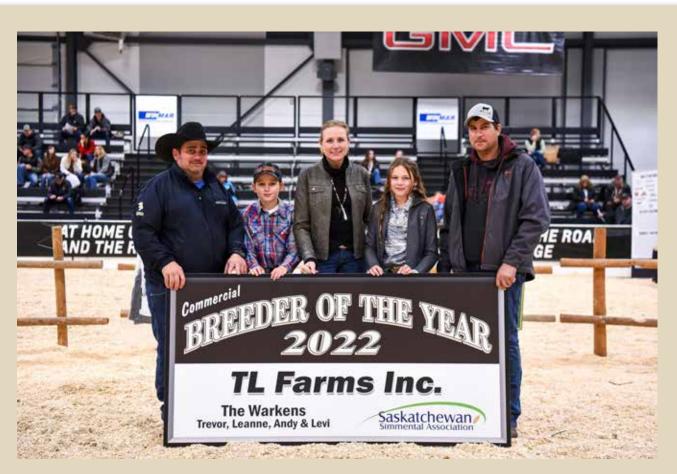

We have bought bulls from Pheasantdale Cattle Company for the past 10 years. We're always able to pick out numerous bulls from the sale pen that we really like and have come home with 1-5 bulls every year. These bulls always have a good foot structure, maintain condition easily and they've added pounds to our red calf weaning weights. The bulls we have purchased have sired a strong set of females that are working well in our herd. We value performance and longevity in our herd sires and after 10 years Pheasantdale bulls have proven to meet both those criteria very well. We are honored to have received the 2022 Saskatchewan Simmental Commercial Producer of the Year award and the Pheasantdale genetics had a big part in this achievement. We truly appreciate the Stilborn family and their top notch hard working herd of cattle.

Trevor and Leanne Warken TL Parms Once