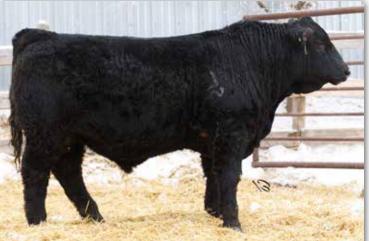

# PHEASANTDALE 1 OF A KIND 142K

PTS 142K

PG1393566

Jan. 17, 2022

Polled Purebred Male

PROFIT
Sire: BAILEY'S ONE OF A KIND BAILEY'S MS DREAMY 946W

SPRINGCREEK BLUE CHIP 9D Dam: PHEASANTDALE LADY 1G PHEASANTDALE MS 4Y

- Flashy brockle faced Bailey's One of a Kind son which is a new sire group for us this vear
- Very wide topped with a large barrel
- Medium framed bull that carries down into his twist
- TRIPLE POLLED