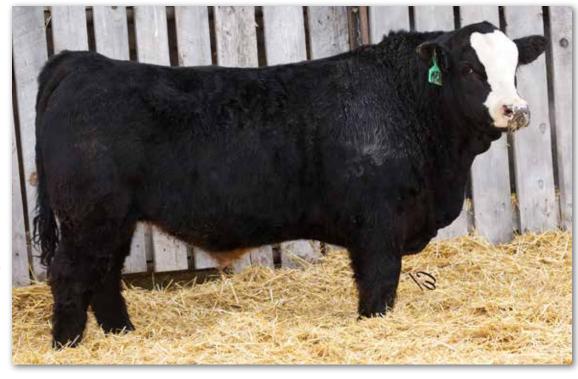

# PHEASANTDALE 1 OF A KIND 101K

PTS 101K

PG1391999

Jan. 12, 2022 Polled Purebred Male

WS PILGRIM H182U

WAGR PANARAMA 204Z **DSR COMMISSONER R827** 

SRF MISS DAKOTA 49K KOP CROSBY 137W

SPRINGCREEK BLK TESS 25T

PROFIT
Sire: BAILEY'S ONE OF A KIND BAILEY'S MS DREAMY 946W

SPRINGCREEK LOTTO 52Y **Dam: BLACKSAND FEARLESS 5A** 

CALICO FEARLESS 113L HAAS RANCH P97 HAAS RANCH L20 205 DW 365 DW CE **BWT WWT** YWT Milk MCE **MWWT** 

- BW 86 82.4 121.7 5.2 70.3
- · Another Bailey's One of a Kind son that is very well built
- Very long bodied with great depth and width throughout
- · Dam is a foundation flush female that has produced outstanding offspring in our herd and in others, including our walking Herdsire Pheasantdale Freedom 92F (Westcott).