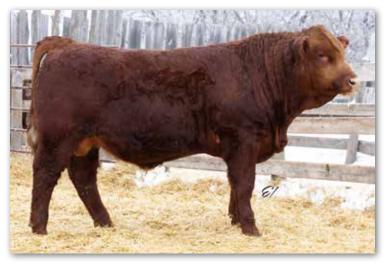

### PHEASANTDALE AFFINITY 45K

PTS 45K

PG1390278

Jan. 4, 2022

Polled Purebred Male

CCLT ALLIANCE 91C
Sire: WHEATLAND AFFINITY 8196F WHEATLAND LADY 913W

PHEASANTDALE FREEDOM 92F **Dam: PHEASANTDALE LADY 205H** PHEASANTDALE MS BELLA 47Y WS PILGRIM H182U **BROOKS SHINIA 1A** GOLDEN OPPORTUNITYHR R851 WHEATLAND LADY 751 T WFL WESTCOTT 24C **BLACKSAND FEARLESS 5A** KS BRAVADO P68 PHEASANTDALE RED LADY219W

| BW | 205 DW | 365 DW | CE  | BWT | WWT  | YWT   | Milk | MCE | MWWT |
|----|--------|--------|-----|-----|------|-------|------|-----|------|
| 80 | 720    | 1282   | 8.4 | 1.6 | 78.2 | 108.1 | 32.8 | 2.7 | 71.9 |

- · Smaller framed, dark cherry red Wheatland Affinity son
- · Wide made bull with a ton of muscle and depth throughout
- HOMO POLLED