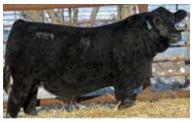

Maternal brother Pheasantdale 52H (MRL Sleep Easy son) currently resides at TL Farms, Stoney Beach SK

HOMO POLLED

Pheasantdale Switchblade 95K is a bull that catches your eye when you walk into the pen as you can't pass up his herd bull presence within the group. He is a very flashy dark cherry red baldy bull with excellent depth of body and he is extremely fluid when in motion with a sturdy foot underneath him. His grandsire needs no introduction being the Great \$210,000 Wheatland Kill Switch. If you're looking for a bull that will add chrome to the dome on his progeny, this guy is the one for you. Switchblade 95K is a performance bull that will add a punch to his offspring of both genders. His dam Pheasantdale Lady 169F is a moderate framed female with a wide middle and a clean, tidy udder. He was one of 3 pen bulls we paraded this past fall at Yorkton Harvest Showdown and Canadian Western Agribition. HOMO POLLED