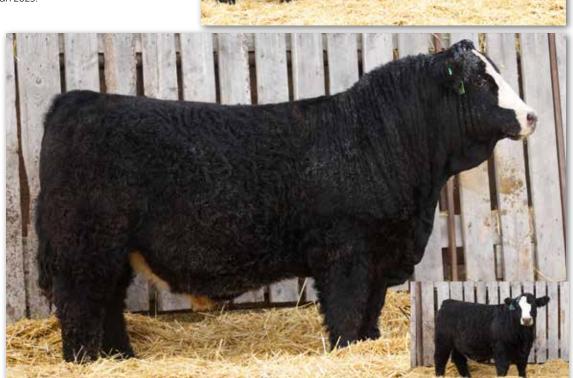

# PHEASANTDALE HONKY TONK 8K

PTS 8K PG1389078 Jan. 1, 2022 Polled Purebred Male 365 DW WWT MCE MWWT 205 DW BWT YWT Milk 87.5 127.7 35.6 7.9 79.4 1392

CCLT ALLIANCE 91C
Sire: WHEATLAND AFFINITY 8196F WHEATLAND LADY 913W

HOMO POLLED BY PARENTAGE. We are thrilled to be offering Honky Tonk 8K to our bull customers as a sire that checks all the fundamental and desired boxes when looking at his power, being stout and very attractive all in one package. Honky Tonk is overwhelmingly wide as you analyze him from behind with his broad pin set, deep and very powerful lower quarter, big back and bold rib shape. With his robust structure, Honky Tonk still moves with ease and pulls you in with his attractive blaze faced herd bull skull, masculine crest and unprecedented phenotype. We believe Honky Tonk is the real deal with his breeding potential being endless as he will sire extremely high-quality offspring of both genders. Honky Tonk 8K's dam Springcreek Sue 8IE is no stranger to our sale ring since her purchase in 2017 from the prestigious Friday Night Lights Simmental sale with having 2 prior sons sell in our annual bull sale, PTS 3IG to our friends at K3 Ag and PTS 151H to the great folks at Hill 70 Quantock Ranch, and her only daughter being retained in our herd. We will be retaining semen on Honky Tonk at the new owner's convenience and the seller's expense