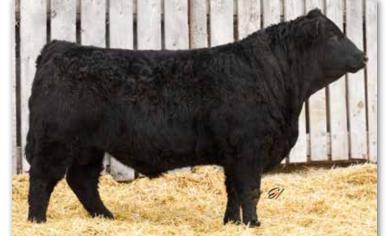

# PHEASANTDALE HONKY TONK 8K

PTS 8K PG1389078 Jan. 1, 2022 Polled Purebred Male 365 DW WWT MCE MWWT 205 DW BWT YWT Milk 87.5 127.7 35.6 7.9 79.4 1392

CCLT ALLIANCE 91C
Sire: WHEATLAND AFFINITY 8196F WHEATLAND LADY 913W

HOMO POLLED BY PARENTAGE. We are thrilled to be offering Honky Tonk 8K to our bull customers as a sire that checks all the fundamental and desired boxes when looking at his power, being stout and very attractive all in one package. Honky Tonk is overwhelmingly wide as you analyze him from behind with his broad pin set, deep and very powerful lower quarter, big back and bold rib shape. With his robust structure, Honky Tonk still moves with ease and pulls you in with his attractive blaze faced herd bull skull, masculine crest and unprecedented phenotype. We believe Honky Tonk is the real deal with his breeding potential being endless as he will sire extremely high-quality offspring of both genders. Honky Tonk 8K's dam Springcreek Sue 8IE is no stranger to our sale ring since her purchase in 2017 from the prestigious Friday Night Lights Simmental sale with having 2 prior sons sell in our annual bull sale, PTS 3IG to our friends at K3 Ag and PTS 151H to the great folks at Hill 70 Quantock Ranch, and her only daughter being retained in our herd. We will be retaining semen on Honky Tonk at the new owner's convenience and the seller's expense

Dam - Springcreek Sue 81E

Dam - Springcreek Sue 81E

PTS 151H

Calf picture 8K