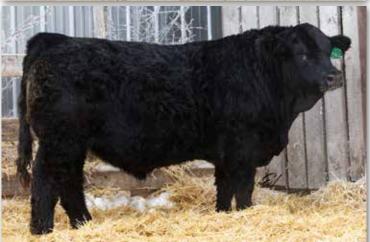

# PHEASANTDALE HONKY TONK 8K

PTS 8K PG1389078 Jan. 1, 2022 Polled Purebred Male 365 DW WWT MCE MWWT 205 DW BWT YWT Milk 87.5 127.7 35.6 7.9 79.4 1392

CCLT ALLIANCE 91C
Sire: WHEATLAND AFFINITY 8196F WHEATLAND LADY 913W

HOMO POLLED BY PARENTAGE. We are thrilled to be offering Honky Tonk 8K to our bull customers as a sire that checks all the fundamental and desired boxes when looking at his power, being stout and very attractive all in one package. Honky Tonk is overwhelmingly wide as you analyze him from behind with his broad pin set, deep and very powerful lower quarter, big back and bold rib shape. With his robust structure, Honky Tonk still moves with ease and pulls you in with his attractive blaze faced herd bull skull, masculine crest and unprecedented phenotype. We believe Honky Tonk is the real deal with his breeding potential being endless as he will sire extremely high-quality offspring of both genders. Honky Tonk 8K's dam Springcreek Sue 8IE is no stranger to our sale ring since her purchase in 2017 from the prestigious Friday Night Lights Simmental sale with having 2 prior sons sell in our annual bull sale, PTS 3IG to our friends at K3 Ag and PTS 151H to the great folks at Hill 70 Quantock Ranch, and her only daughter being retained in our herd. We will be retaining semen on Honky Tonk at the new owner's convenience and the seller's expense

Dam - Springcreek Sue 81E

Dam - Springcreek Sue 81E

PTS 151H

Calf picture 8K