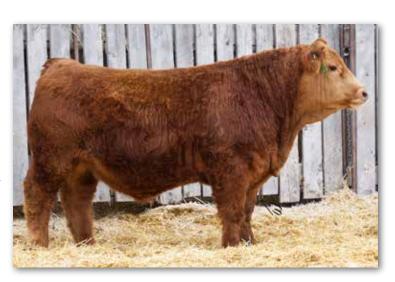

# PHEASANTDALE HONKY TONK 8K

PTS 8K PG1389078 Jan. 1, 2022 Polled Purebred Male 365 DW WWT MCE MWWT 205 DW BWT YWT Milk 87.5 127.7 35.6 7.9 79.4 1392

CCLT ALLIANCE 91C
Sire: WHEATLAND AFFINITY 8196F WHEATLAND LADY 913W

HOMO POLLED BY PARENTAGE. We are thrilled to be offering Honky Tonk 8K to our bull customers as a sire that checks all the fundamental and desired boxes when looking at his power, being stout and very attractive all in one package. Honky Tonk is overwhelmingly wide as you analyze him from behind with his broad pin set, deep and very powerful lower quarter, big back and bold rib shape. With his robust structure, Honky Tonk still moves with ease and pulls you in with his attractive blaze faced herd bull skull, masculine crest and unprecedented phenotype. We believe Honky Tonk is the real deal with his breeding potential being endless as he will sire extremely high-quality offspring of both genders. Honky Tonk 8K's dam Springcreek Sue 8IE is no stranger to our sale ring since her purchase in 2017 from the prestigious Friday Night Lights Simmental sale with having 2 prior sons sell in our annual bull sale, PTS 3IG to our friends at K3 Ag and PTS 151H to the great folks at Hill 70 Quantock Ranch, and her only daughter being retained in our herd. We will be retaining semen on Honky Tonk at the new owner's convenience and the seller's expense