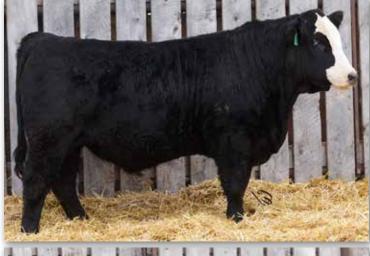

# PHEASANTDALE BLUE CHIP 18K

NEVAS L93

PTS 18K

PG1389088

Jan. 1, 2022

SPRINGCREEK LINER 56U

Sire: SPRINGCREEK BLUE CHIP 9D SPRINGCREEK TARA 111R

ACS RED KNIGHT 7157 **Dam: PHEASANTDALE MS 4Y** PHEASANTDALE BARBIE 4U

PHEASANTDALE MS 39S BW 205 DW 365 DW BWT WWT YWT Milk MCE MWWT CE 1191 113.8 668

Larger framed, long bodied blaze face bull

Excellent depth from his first third through to his back third

Above average when it comes to his weaning, yearling, milk. MCE, Maternal weaning weight EPD's

Dam and Grand Dam also sport the flashy blaze face with really excellent and well balanced udders

TRIPLE POLLED