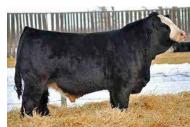

The second third of the dream team is Pheasantdale Switchblade 104K, a moderate framed dark cherry red bull. He is a bull that has a beautiful skull leading down into his neck and a smooth shoulder. You must appreciate this bull for the amount of muscling he carries throughout his skeleton and the sturdy foot underneath him. He is a bull that packs a punch being as wide as he is tall and he has the quiet disposition of a sloth. His dam is a dark cherry red female that is extremely broody, easy fleshing with very strong milking capabilities and comes from a long line of strong, functional and productive cow family. He currently ranks in the top 1% for weaning weight, top 3% for yearling weight and top 4% for maternal weaning weight. Switchblade 104K's maternal brother currently calls Mebs Ranch at Broadview SK home. HOMO POLLED

# 9 PHEASANTDALE SWITCHBLADE 104K

PTS 104K PG1392004

Jan. 13, 2022

Polled Purebred Male

BW 205 DW 365 DW CE MCE | MWWT WWT BWT YWT Milk 1378 99.4 145.9

WHEATLAND KILL SWITCH
Sire: WHEATLAND BULL 11H WHEATLAND LADY 860F