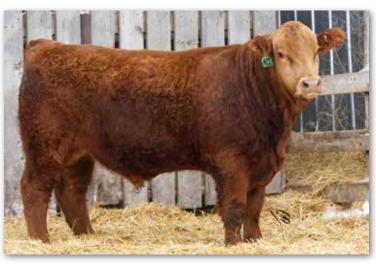

# PHEASANTDALE HONKY TONK 8K

PTS 8K PG1389078 Jan. 1, 2022 Polled Purebred Male 365 DW WWT MCE MWWT 205 DW BWT YWT Milk 87.5 127.7 35.6 7.9 79.4 1392

CCLT ALLIANCE 91C
Sire: WHEATLAND AFFINITY 8196F WHEATLAND LADY 913W

HOMO POLLED BY PARENTAGE. We are thrilled to be offering Honky Tonk 8K to our bull customers as a sire that checks all the fundamental and desired boxes when looking at his power, being stout and very attractive all in one package. Honky Tonk is overwhelmingly wide as you analyze him from behind with his broad pin set, deep and very powerful lower quarter, big back and bold rib shape. With his robust structure, Honky Tonk still moves with ease and pulls you in with his attractive blaze faced herd bull skull, masculine crest and unprecedented phenotype. We believe Honky Tonk is the real deal with his breeding potential being endless as he will sire extremely high-quality offspring of both genders. Honky Tonk 8K's dam Springcreek Sue 8IE is no stranger to our sale ring since her purchase in 2017 from the prestigious Friday Night Lights Simmental sale with having 2 prior sons sell in our annual bull sale, PTS 3IG to our friends at K3 Ag and PTS 151H to the great folks at Hill 70 Quantock Ranch, and her only daughter being retained in our herd. We will be retaining semen on Honky Tonk at the new owner's convenience and the seller's expense

Dam - Springcreek Sue 81E

Dam - Springcreek Sue 81E

PTS 151H

Calf picture 8K