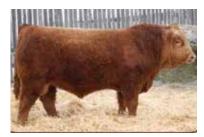

### PHEASANTDALE RED HEAT 34K

PTS 34K

PG1389192

Jan. 3, 2022

Polled Purebred Male

HOOKS SHEAR FORCE 38K Sire: WHL RED HEAT 1734E CMS SODA POP 422B

SPRINGCREEK BLUE CHIP 9D Dam: PHEASANTDALE LADY 9H PHEASANTDALE MS RED 79B NICHOLS LEGACY G151 C&D TRACY DRAKE POKER FACE 2X HPF CREAM SODA Y010 SPRINGCREEK LINER 56U SPRINGCREEK TARA 111R TNT TOP GUN R244 PHEASANTDALE RED LADY 68W

| BW | 205 DW | 365 DW | CE   | BWT | WWT  | YWT | Milk | MCE | MWWT |
|----|--------|--------|------|-----|------|-----|------|-----|------|
| 72 | 650    | 1239   | 13.5 | 0.6 | 81.7 | 122 | 26.5 | 8.8 | 67.4 |

- · TWIN
- Smaller framed, dark cherry red chunky bull
- Wide topped, thick rumped all in a nice little package
- Excellent above average EPD's
- · HOMO POLLED