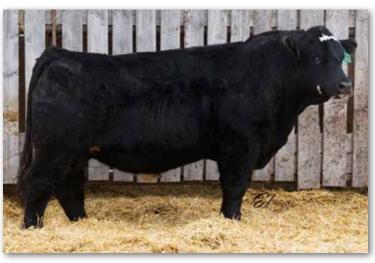

# PHEASANTDALE HONKY TONK 8K

PTS 8K PG1389078 Jan. 1, 2022 Polled Purebred Male 365 DW WWT MCE MWWT 205 DW BWT YWT Milk 87.5 127.7 35.6 7.9 79.4 1392

CCLT ALLIANCE 91C
Sire: WHEATLAND AFFINITY 8196F WHEATLAND LADY 913W

HOMO POLLED BY PARENTAGE. We are thrilled to be offering Honky Tonk 8K to our bull customers as a sire that checks all the fundamental and desired boxes when looking at his power, being stout and very attractive all in one package. Honky Tonk is overwhelmingly wide as you analyze him from behind with his broad pin set, deep and very powerful lower quarter, big back and bold rib shape. With his robust structure, Honky Tonk still moves with ease and pulls you in with his attractive blaze faced herd bull skull, masculine crest and unprecedented phenotype. We believe Honky Tonk is the real deal with his breeding potential being endless as he will sire extremely high-quality offspring of both genders. Honky Tonk 8K's dam Springcreek Sue 8IE is no stranger to our sale ring since her purchase in 2017 from the prestigious Friday Night Lights Simmental sale with having 2 prior sons sell in our annual bull sale, PTS 3IG to our friends at K3 Ag and PTS 151H to the great folks at Hill 70 Quantock Ranch, and her only daughter being retained in our herd. We will be retaining semen on Honky Tonk at the new owner's convenience and the seller's expense