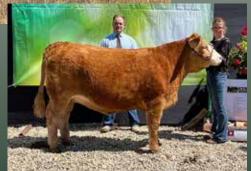

### SALE OFFERING OF 86 LOTS

- 56 Yearling Bulls
- 24 Long Yearling Bulls
- 6 Open Heifers

Welcome to the Pheasantdale Cattle Co. Bull & Female Sale. The 2023 sale lineup will showcase the deepest set of bulls offered by the Stilborn family. Year after year many of the feature bulls are the black brockle and red blaze face bulls. This group will be beat by the Lot 1 "Honky Tonk" bull that created great interest at Canadian Western Agribition.