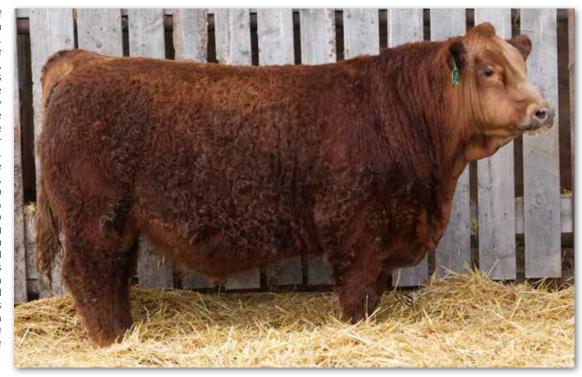

# PHEASANTDALE 1 OF A KIND 101K

PTS 101K

PG1391999

Jan. 12, 2022 Polled Purebred Male

WS PILGRIM H182U

WAGR PANARAMA 204Z **DSR COMMISSONER R827** 

SRF MISS DAKOTA 49K KOP CROSBY 137W

SPRINGCREEK BLK TESS 25T

PROFIT
Sire: BAILEY'S ONE OF A KIND BAILEY'S MS DREAMY 946W

SPRINGCREEK LOTTO 52Y **Dam: BLACKSAND FEARLESS 5A** 

CALICO FEARLESS 113L HAAS RANCH P97 HAAS RANCH L20 205 DW 365 DW CE **BWT WWT** YWT Milk MCE **MWWT** 

- BW 86 82.4 121.7 5.2 70.3
- · Another Bailey's One of a Kind son that is very well built
- Very long bodied with great depth and width throughout
- · Dam is a foundation flush female that has produced outstanding offspring in our herd and in others, including our walking Herdsire Pheasantdale Freedom 92F (Westcott).