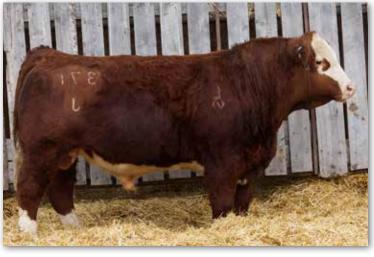

# PHEASANTDALE BUBBA BLUE 291K

PTS 291K

PG1393812

Feb. 19, 2022 Polled Purebred Male SPRINGCREEK LINER 56U

SPRINGCREEK BLUE CHIP 9D

Sire: PHEASANTDALE BULL 18H PHEASANTDALE MS RED 40C

SPRINGCREEK TARA 111R OLF OTIS Y43 PHEASANTDALE MS BLK 113A TNT BOOTLEGGER Z268 **BLACKSAND FEARLESS 5A** BI ACKSAND BIG BANG 17 PHEASANTDALE MS BLK 22A

Blaze faced bull that is extremely soggy made off our walking Herdsire Pheasantdale Bull 18H (Springcreek Blue Chip)

Ranks in the top 1% for Weaning and Yearling Weight EPD's and above average in almost all other categories