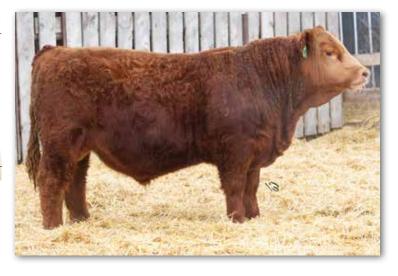

# REFERENCE SIRES

WHEATLAND AFFINITY 8196F

MADER SON OF ANARCHY 144H

GSC GCCO DEW NORTH 102C

WHL RED HEAT 1734E

WFL WESTCOTT 24C

SVS FREEDOM 22F

LCDR FAVOUR 149F

BGS/BM CAPTAIN SCREAM 63D

WHEATLAND BULL 11H

BAILEY'S ONE OF A KIND

IRCC DLC KING GEORGE 509G

MADER EAGLE 509F

RAINBOWRIVER RAMBLER 43F

WHEATLAND CIRCUIT BREAKER

RF FRAMEWORK 944G

RF MERCHANT 481B

SPRINGCREEK BLUE CHIP 9D

WS EPIC E152

PHEASANTDALE FREEDOM 92F

MRL 142D

VCL LKC EQUITY 608D

SPRINGCREEK FLASH 139E