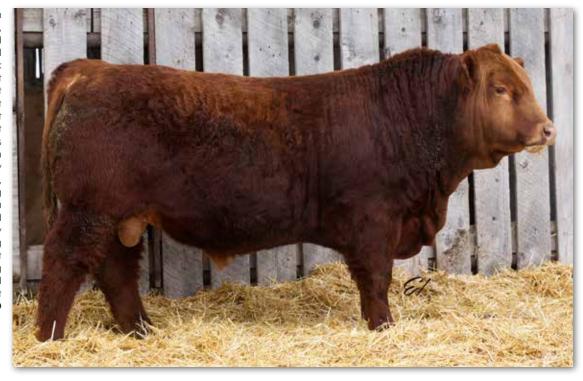

# PHEASANTDALE HONKY TONK 8K

PTS 8K PG1389078 Jan. 1, 2022 Polled Purebred Male 365 DW WWT MCE MWWT 205 DW BWT YWT Milk 87.5 127.7 35.6 7.9 79.4 1392

CCLT ALLIANCE 91C
Sire: WHEATLAND AFFINITY 8196F WHEATLAND LADY 913W

HOMO POLLED BY PARENTAGE. We are thrilled to be offering Honky Tonk 8K to our bull customers as a sire that checks all the fundamental and desired boxes when looking at his power, being stout and very attractive all in one package. Honky Tonk is overwhelmingly wide as you analyze him from behind with his broad pin set, deep and very powerful lower quarter, big back and bold rib shape. With his robust structure, Honky Tonk still moves with ease and pulls you in with his attractive blaze faced herd bull skull, masculine crest and unprecedented phenotype. We believe Honky Tonk is the real deal with his breeding potential being endless as he will sire extremely high-quality offspring of both genders. Honky Tonk 8K's dam Springcreek Sue 8IE is no stranger to our sale ring since her purchase in 2017 from the prestigious Friday Night Lights Simmental sale with having 2 prior sons sell in our annual bull sale, PTS 3IG to our friends at K3 Ag and PTS 151H to the great folks at Hill 70 Quantock Ranch, and her only daughter being retained in our herd. We will be retaining semen on Honky Tonk at the new owner's convenience and the seller's expense

Dam - Springcreek Sue 81E

Dam - Springcreek Sue 81E

PTS 151H

Calf picture 8K