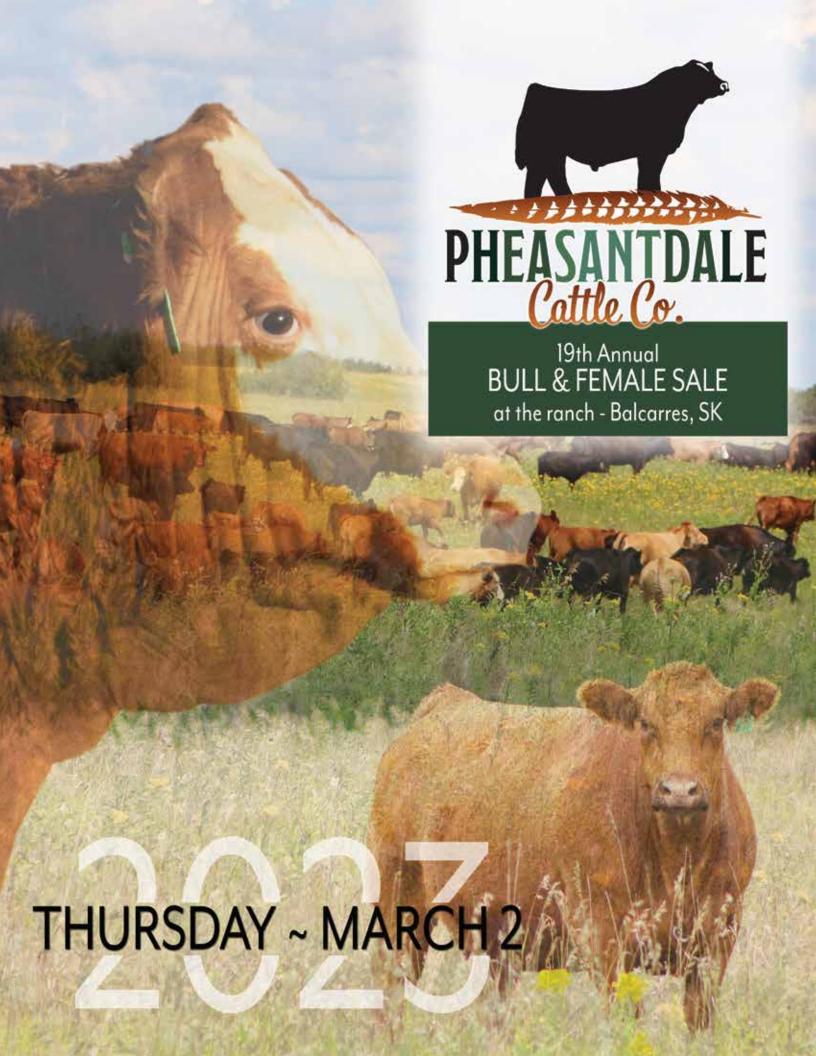

### SALE OFFERING OF 86 LOTS

- 56 Yearling Bulls
- 24 Long Yearling Bulls
- 6 Open Heifers

Welcome to the Pheasantdale Cattle Co. Bull & Female Sale. The 2023 sale lineup will showcase the deepest set of bulls offered by the Stilborn family. Year after year many of the feature bulls are the black brockle and red blaze face bulls. This group will be beat by the Lot 1 "Honky Tonk" bull that created great interest at Canadian Western Agribition.

The Pheasantdale program has a strong repeat customer base. The 2023 sale again has quality bulls available including a deep selection of 24 long yearling bulls that will cover more cows. The 6 purebred heifers always create lots of interest and will be a welcome addition to your program.

As 2023 rolls out, the cattle industry is well positioned and the need for top genetics is a must, as cattlemen endeavor to maximize ROI. The Pheasantdale program year after year continues to make your selection(s) more satisfying with an excellent group to pick from.