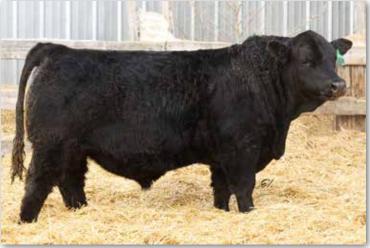

### PHEASANTDALE AFFINITY 45K

PTS 45K

PG1390278

Jan. 4, 2022

Polled Purebred Male

CCLT ALLIANCE 91C
Sire: WHEATLAND AFFINITY 8196F WHEATLAND LADY 913W

PHEASANTDALE FREEDOM 92F **Dam: PHEASANTDALE LADY 205H** PHEASANTDALE MS BELLA 47Y WS PILGRIM H182U **BROOKS SHINIA 1A** GOLDEN OPPORTUNITYHR R851 WHEATLAND LADY 751 T WFL WESTCOTT 24C **BLACKSAND FEARLESS 5A** KS BRAVADO P68 PHEASANTDALE RED LADY219W

| BW | 205 DW | 365 DW | CE  | BWT | WWT  | YWT   | Milk | MCE | MWWT |
|----|--------|--------|-----|-----|------|-------|------|-----|------|
| 80 | 720    | 1282   | 8.4 | 1.6 | 78.2 | 108.1 | 32.8 | 2.7 | 71.9 |

- · Smaller framed, dark cherry red Wheatland Affinity son
- · Wide made bull with a ton of muscle and depth throughout
- HOMO POLLED