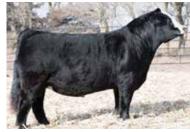

The second third of the dream team is Pheasantdale Switchblade 104K, a moderate framed dark cherry red bull. He is a bull that has a beautiful skull leading down into his neck and a smooth shoulder. You must appreciate this bull for the amount of muscling he carries throughout his skeleton and the sturdy foot underneath him. He is a bull that packs a punch being as wide as he is tall and he has the quiet disposition of a sloth. His dam is a dark cherry red female that is extremely broody, easy fleshing with very strong milking capabilities and comes from a long line of strong, functional and productive cow family. He currently ranks in the top 1% for weaning weight, top 3% for yearling weight and top 4% for maternal weaning weight. Switchblade 104K's maternal brother currently calls Mebs Ranch at Broadview SK home. HOMO POLLED

# 9 PHEASANTDALE SWITCHBLADE 104K

PTS 104K PG1392004

Jan. 13, 2022

Polled Purebred Male

BW 205 DW 365 DW CE MCE | MWWT WWT BWT YWT Milk 1378 99.4 145.9

WHEATLAND KILL SWITCH
Sire: WHEATLAND BULL 11H WHEATLAND LADY 860F

WFL WESTCOTT 24C Dam: PHEASANTDALE MS WESTCOTT 12F PHEASANTDALE MS RED 171C

WHEATLAND CIRCUIT BREAKER HR/RR MS CANDACE T73 **CCLT ALLIANCE 91C** WHEATLAND LADY 5204C TNT 90 PROOF 7401 WFL SWEET LICIOUS 1044X WFL MR WESTWAY 79Z PHEASANTDALE MS RED 123Y