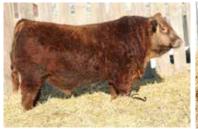

The second third of the dream team is Pheasantdale Switchblade 104K, a moderate framed dark cherry red bull. He is a bull that has a beautiful skull leading down into his neck and a smooth shoulder. You must appreciate this bull for the amount of muscling he carries throughout his skeleton and the sturdy foot underneath him. He is a bull that packs a punch being as wide as he is tall and he has the quiet disposition of a sloth. His dam is a dark cherry red female that is extremely broody, easy fleshing with very strong milking capabilities and comes from a long line of strong, functional and productive cow family. He currently ranks in the top 1% for weaning weight, top 3% for yearling weight and top 4% for maternal weaning weight. Switchblade 104K's maternal brother currently calls Mebs Ranch at Broadview SK home. HOMO POLLED

# 9 PHEASANTDALE SWITCHBLADE 104K

PTS 104K PG1392004

Jan. 13, 2022

Polled Purebred Male

BW 205 DW 365 DW CE MCE | MWWT WWT BWT YWT Milk 1378 99.4 145.9

WHEATLAND KILL SWITCH
Sire: WHEATLAND BULL 11H WHEATLAND LADY 860F