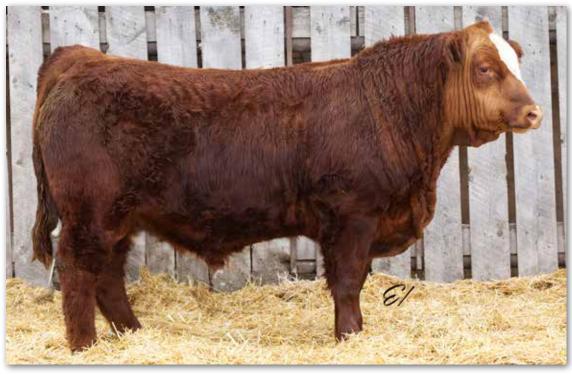

# PHEASANTDALE HONKY TONK 8K

PTS 8K PG1389078 Jan. 1, 2022 Polled Purebred Male 365 DW WWT MCE MWWT 205 DW BWT YWT Milk 87.5 127.7 35.6 7.9 79.4 1392

CCLT ALLIANCE 91C
Sire: WHEATLAND AFFINITY 8196F WHEATLAND LADY 913W

HOMO POLLED BY PARENTAGE. We are thrilled to be offering Honky Tonk 8K to our bull customers as a sire that checks all the fundamental and desired boxes when looking at his power, being stout and very attractive all in one package. Honky Tonk is overwhelmingly wide as you analyze him from behind with his broad pin set, deep and very powerful lower quarter, big back and bold rib shape. With his robust structure, Honky Tonk still moves with ease and pulls you in with his attractive blaze faced herd bull skull, masculine crest and unprecedented phenotype. We believe Honky Tonk is the real deal with his breeding potential being endless as he will sire extremely high-quality offspring of both genders. Honky Tonk 8K's dam Springcreek Sue 8IE is no stranger to our sale ring since her purchase in 2017 from the prestigious Friday Night Lights Simmental sale with having 2 prior sons sell in our annual bull sale, PTS 3IG to our friends at K3 Ag and PTS 151H to the great folks at Hill 70 Quantock Ranch, and her only daughter being retained in our herd. We will be retaining semen on Honky Tonk at the new owner's convenience and the seller's expense

Dam - Springcreek Sue 81E

Dam - Springcreek Sue 81E

PTS 151H

Calf picture 8K