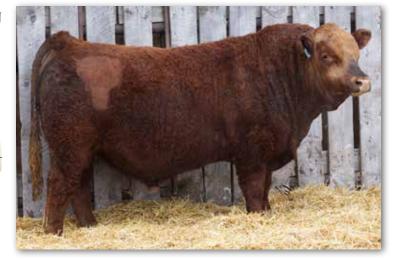

### PHEASANTDALE AFFINITY 45K

PTS 45K

PG1390278

Jan. 4, 2022

Polled Purebred Male

CCLT ALLIANCE 91C
Sire: WHEATLAND AFFINITY 8196F WHEATLAND LADY 913W

PHEASANTDALE FREEDOM 92F **Dam: PHEASANTDALE LADY 205H** PHEASANTDALE MS BELLA 47Y WS PILGRIM H182U **BROOKS SHINIA 1A** GOLDEN OPPORTUNITYHR R851 WHEATLAND LADY 751 T WFL WESTCOTT 24C **BLACKSAND FEARLESS 5A** KS BRAVADO P68 PHEASANTDALE RED LADY219W

- · Smaller framed, dark cherry red Wheatland Affinity son
- · Wide made bull with a ton of muscle and depth throughout
- HOMO POLLED