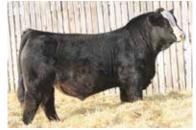

# PHEASANTDALE SWITCHBLADE 95K

PTS 95K

PG1391983

Jan. 12, 2022

Polled Purebred Male

BW 205 DW 365 DW CE BWT WWT YWT Milk MCE MWWT 737 1275 88.6 126.2 33.3 3.3 77.6

WHEATLAND KILL SWITCH
Sire: WHEATLAND BULL 11H WHEATLAND LADY 860F

Maternal brother Pheasantdale 52H (MRL Sleep Easy son) currently resides at TL Farms, Stoney Beach SK

HOMO POLLED

Pheasantdale Switchblade 95K is a bull that catches your eye when you walk into the pen as you can't pass up his herd bull presence within the group. He is a very flashy dark cherry red baldy bull with excellent depth of body and he is extremely fluid when in motion with a sturdy foot underneath him. His grandsire needs no introduction being the Great \$210,000 Wheatland Kill Switch. If you're looking for a bull that will add chrome to the dome on his progeny, this guy is the one for you. Switchblade 95K is a performance bull that will add a punch to his offspring of both genders. His dam Pheasantdale Lady 169F is a moderate framed female with a wide middle and a clean, tidy udder. He was one of 3 pen bulls we paraded this past fall at Yorkton Harvest Showdown and Canadian Western Agribition. HOMO POLLED