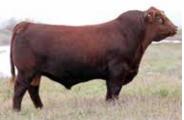

# PHEASANTDALE 1 OF A KIND 101K

PTS 101K

PG1391999

Jan. 12, 2022 Polled Purebred Male

WS PILGRIM H182U

WAGR PANARAMA 204Z **DSR COMMISSONER R827** 

SRF MISS DAKOTA 49K KOP CROSBY 137W

SPRINGCREEK BLK TESS 25T

PROFIT
Sire: BAILEY'S ONE OF A KIND BAILEY'S MS DREAMY 946W

SPRINGCREEK LOTTO 52Y **Dam: BLACKSAND FEARLESS 5A** 

CALICO FEARLESS 113L HAAS RANCH P97 HAAS RANCH L20 205 DW 365 DW CE **BWT WWT** YWT Milk MCE **MWWT** 

- BW 86 82.4 121.7 5.2 70.3
- · Another Bailey's One of a Kind son that is very well built
- Very long bodied with great depth and width throughout
- · Dam is a foundation flush female that has produced outstanding offspring in our herd and in others, including our walking Herdsire Pheasantdale Freedom 92F (Westcott).