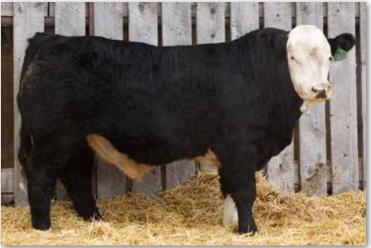

# PHEASANTDALE HONKY TONK 8K

PTS 8K PG1389078 Jan. 1, 2022 Polled Purebred Male 365 DW WWT MCE MWWT 205 DW BWT YWT Milk 87.5 127.7 35.6 7.9 79.4 1392

CCLT ALLIANCE 91C
Sire: WHEATLAND AFFINITY 8196F WHEATLAND LADY 913W

HOMO POLLED BY PARENTAGE. We are thrilled to be offering Honky Tonk 8K to our bull customers as a sire that checks all the fundamental and desired boxes when looking at his power, being stout and very attractive all in one package. Honky Tonk is overwhelmingly wide as you analyze him from behind with his broad pin set, deep and very powerful lower quarter, big back and bold rib shape. With his robust structure, Honky Tonk still moves with ease and pulls you in with his attractive blaze faced herd bull skull, masculine crest and unprecedented phenotype. We believe Honky Tonk is the real deal with his breeding potential being endless as he will sire extremely high-quality offspring of both genders. Honky Tonk 8K's dam Springcreek Sue 8IE is no stranger to our sale ring since her purchase in 2017 from the prestigious Friday Night Lights Simmental sale with having 2 prior sons sell in our annual bull sale, PTS 3IG to our friends at K3 Ag and PTS 151H to the great folks at Hill 70 Quantock Ranch, and her only daughter being retained in our herd. We will be retaining semen on Honky Tonk at the new owner's convenience and the seller's expense