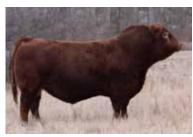

### PHEASANTDALE MR EPIC 103K

PTS 103K

PG1392003

Jan. 13, 2022

Polled Purebred Male

WS ALL ABOARD B80 Sire: WS EPIC E152 WS MAJESTIC Z133

WFL MR WESTWAY 79Z

Dam: PHEASANTDALE LADY 70H PHEASANTDALE CINDY 180F WS ALL-AROUND Z35 WS LITTLE SISTER W37 GW RED COAT 099TS WS MOTHER LODE W21 R PLUS REDGE 8018U WFL MISS ASPHALT 7012T LFE RS LEWIS 3161B PHEASANTDALE MS RED 152B

| BW | 205 DW | 365 DW | CE   | BWT | WWT  | YWT   | Milk | MCE | MWWT |
|----|--------|--------|------|-----|------|-------|------|-----|------|
| 80 | 730    | 1282   | 13.7 | 0.3 | 84.6 | 127.2 | 30.6 | 6.6 | 72.9 |

- · Medium framed dark red bull
- Deep bodied with great spring of rib Excellent performance EPD's
- HEIFER BULL
- HOMO POLLED

Pheasantdale Epic 64K comes to you with a very flashy blaze face that tie nicely into a long neck and smooth shoulder. You must appreciate the capacity this bull brings with his powerful presence from head to rump. Epic 64K also comes with a great skeleton and sturdy foot underneath. He packs a punch with an excellent set of EPD's combined with a 94lb birth weight. His dam has had sold 2 sons through previous bull sales and 3 daughters that we have retained in our herd, proving longevity runs deep in this bull. He is **DOUBLE POLLED** and his grand dam is a 75% Fleckveih female.