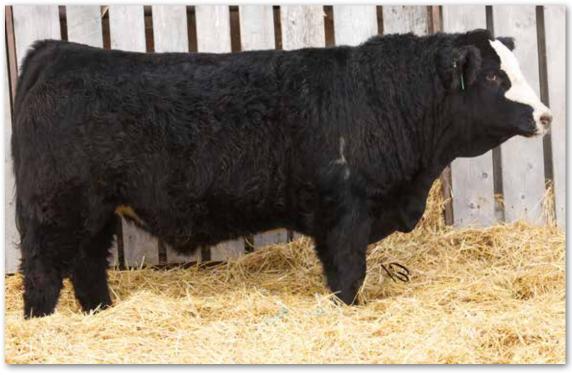

# PHEASANTDALE BUBBA BLUE 291K

PTS 291K

PG1393812

Feb. 19, 2022 Polled Purebred Male SPRINGCREEK LINER 56U

SPRINGCREEK BLUE CHIP 9D

Sire: PHEASANTDALE BULL 18H PHEASANTDALE MS RED 40C

SPRINGCREEK TARA 111R OLF OTIS Y43 PHEASANTDALE MS BLK 113A TNT BOOTLEGGER Z268 **BLACKSAND FEARLESS 5A** BI ACKSAND BIG BANG 17 PHEASANTDALE MS BLK 22A

PHEASANTDALE BOOTS 74C **Dam: PHEASANTDALE LADY 209F** PHEASANTDALE MS RED BB 65D

| BW  | 205 DW | 365 DW | CE | BWT | WWT  | YWT   | Milk | MCE | MWWT |
|-----|--------|--------|----|-----|------|-------|------|-----|------|
| 102 | 739    | 1345   | 7  | 5.4 | 99.9 | 151.4 | 28.2 | 6.1 | 78.2 |

Blaze faced bull that is extremely soggy made off our walking Herdsire Pheasantdale Bull 18H (Springcreek Blue Chip)

Ranks in the top 1% for Weaning and Yearling Weight EPD's and above average in almost all other categories

Maternal brother Pheasantdale 52H (MRL Sleep Easy son) currently resides at TL Farms, Stoney Beach SK

HOMO POLLED

Pheasantdale Switchblade 95K is a bull that catches your eye when you walk into the pen as you can't pass up his herd bull presence within the group. He is a very flashy dark cherry red baldy bull with excellent depth of body and he is extremely fluid when in motion with a sturdy foot underneath him. His grandsire needs no introduction being the Great \$210,000 Wheatland Kill Switch. If you're looking for a bull that will add chrome to the dome on his progeny, this guy is the one for you. Switchblade 95K is a performance bull that will add a punch to his offspring of both genders. His dam Pheasantdale Lady 169F is a moderate framed female with a wide middle and a clean, tidy udder. He was one of 3 pen bulls we paraded this past fall at Yorkton Harvest Showdown and Canadian Western Agribition. HOMO POLLED