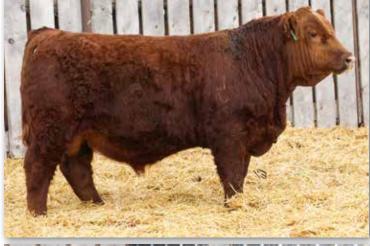

# PHEASANTDALE HONKY TONK 8K

PTS 8K PG1389078 Jan. 1, 2022 Polled Purebred Male 365 DW WWT MCE MWWT 205 DW BWT YWT Milk 87.5 127.7 35.6 7.9 79.4 1392

CCLT ALLIANCE 91C
Sire: WHEATLAND AFFINITY 8196F WHEATLAND LADY 913W

HOMO POLLED BY PARENTAGE. We are thrilled to be offering Honky Tonk 8K to our bull customers as a sire that checks all the fundamental and desired boxes when looking at his power, being stout and very attractive all in one package. Honky Tonk is overwhelmingly wide as you analyze him from behind with his broad pin set, deep and very powerful lower quarter, big back and bold rib shape. With his robust structure, Honky Tonk still moves with ease and pulls you in with his attractive blaze faced herd bull skull, masculine crest and unprecedented phenotype. We believe Honky Tonk is the real deal with his breeding potential being endless as he will sire extremely high-quality offspring of both genders. Honky Tonk 8K's dam Springcreek Sue 8IE is no stranger to our sale ring since her purchase in 2017 from the prestigious Friday Night Lights Simmental sale with having 2 prior sons sell in our annual bull sale, PTS 3IG to our friends at K3 Ag and PTS 151H to the great folks at Hill 70 Quantock Ranch, and her only daughter being retained in our herd. We will be retaining semen on Honky Tonk at the new owner's convenience and the seller's expense