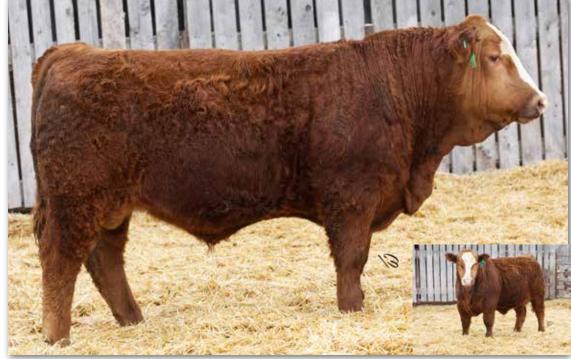

# PHEASANTDALE BLUE CHIP 18K

NEVAS L93

PTS 18K

PG1389088

Jan. 1, 2022

SPRINGCREEK LINER 56U

Sire: SPRINGCREEK BLUE CHIP 9D SPRINGCREEK TARA 111R

ACS RED KNIGHT 7157 **Dam: PHEASANTDALE MS 4Y** PHEASANTDALE BARBIE 4U

PHEASANTDALE MS 39S BW 205 DW 365 DW BWT WWT YWT Milk MCE MWWT CE 1191 113.8 668

Larger framed, long bodied blaze face bull

Excellent depth from his first third through to his back third

Above average when it comes to his weaning, yearling, milk. MCE, Maternal weaning weight EPD's

Dam and Grand Dam also sport the flashy blaze face with really excellent and well balanced udders

TRIPLE POLLED