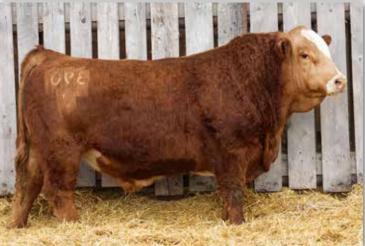

PTS 80K PG1391661 Jan. 10, 2022

Polled Purebred Male

SVS CAPTAIN MORGAN 11Z
Sire: BGS/BM CAPTAIN SCREAM 63D RF SCREAM 215Z

WFL MR WESTWAY 79Z

Dam: PHEASANTDALE WRAN RED 30E

PHEASANTDALE MS RED 181B

SUNNYVALLEY BLK JENNA 88U MR HOC BROKER RF SCREAM 39X R PLUS REDGE 8018U WFL MISS ASPHALT 7012T **CROSSROAD BUCKSHOT 36W** PHEASANTDALE MS 121X

HARVIE JDF WALLBANGER111X

| BW | 205 DW | 365 DW | CE  | BWT | WWT  | YWT   | Milk | MCE | MWWT |
|----|--------|--------|-----|-----|------|-------|------|-----|------|
| 96 | 738    | 1346   | 7.7 | 4.5 | 98.2 | 141.3 | 28   | 5.7 | 77.1 |

- · Dark Cherry Red larger framed bull
- Excellent muscling throughout
- Longer than a freight train and clean in his lines
- Very good set of EPD's
- Maternal brother currently resides in Springside SK with our friend Paul & Dee Valstar and a maternal sister at Kingswood Simmentals, Melville SK
- HOMO POLLED