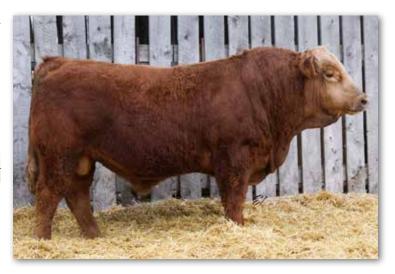

# PHEASANTDALE 1 OF A KIND 142K

PTS 142K

PG1393566

Jan. 17, 2022

Polled Purebred Male

PROFIT
Sire: BAILEY'S ONE OF A KIND BAILEY'S MS DREAMY 946W

SPRINGCREEK BLUE CHIP 9D Dam: PHEASANTDALE LADY 1G PHEASANTDALE MS 4Y

- Flashy brockle faced Bailey's One of a Kind son which is a new sire group for us this vear
- Very wide topped with a large barrel
- Medium framed bull that carries down into his twist
- TRIPLE POLLED