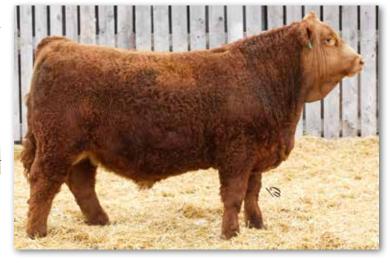

# PHEASANTDALE 1 OF A KIND 101K

PTS 101K

PG1391999

Jan. 12, 2022 Polled Purebred Male

WS PILGRIM H182U

WAGR PANARAMA 204Z **DSR COMMISSONER R827** 

SRF MISS DAKOTA 49K KOP CROSBY 137W

SPRINGCREEK BLK TESS 25T

PROFIT
Sire: BAILEY'S ONE OF A KIND BAILEY'S MS DREAMY 946W

SPRINGCREEK LOTTO 52Y **Dam: BLACKSAND FEARLESS 5A** 

CALICO FEARLESS 113L HAAS RANCH P97 HAAS RANCH L20 205 DW 365 DW CE **BWT WWT** YWT Milk MCE **MWWT** 

- BW 86 82.4 121.7 5.2 70.3
- · Another Bailey's One of a Kind son that is very well built
- Very long bodied with great depth and width throughout
- · Dam is a foundation flush female that has produced outstanding offspring in our herd and in others, including our walking Herdsire Pheasantdale Freedom 92F (Westcott).