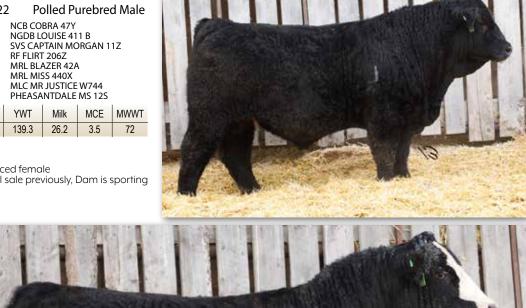

# PHEASANTDALE DEW NORTH 22K

PTS 22K

BPG1389092 Jan. 2, 2022

HTP/SVF DURACELL T52

Sire: GSC GCCO DEW NORTH 102C

WELSH'S SCARLET 161Z

LFE BS LEWIS 326B

Dam: PHEASANTDALE LADY 41H
PHEASANTDALE MS FORCE 76Y

Polled Purebred Male
CNS DREAM ON L186
HTP SVF HONEYDEW
WELSHS DEW IT RIGHT067T
WELSHS ROXIE 103W
3D BLK FULL THROTTLE 483X
LFE BS CROCUS 179W
HOOKS SHEAR FORCE 38K
PHEASANTDALE MS 163W

| BW | 205 DW | 365 DW | CE   | BWT  | WWT  | YWT  | Milk | MCE | MWWT |
|----|--------|--------|------|------|------|------|------|-----|------|
| 72 | 681    | 1158   | 14.6 | -0.8 | 74.3 | 96.9 | 27.7 | 8.1 | 64.9 |

- HOMO BLACK, HOMO POLLED
- Small framed solid black meat machine
- He's as wide as he is tall
- $\cdot$  Top 3% birthweight and calving ease EPD, rest are nicely average
- · Genetically comes from a calving ease pedigree

• HEIFER BÚLL with a 72lb birth weight

£18