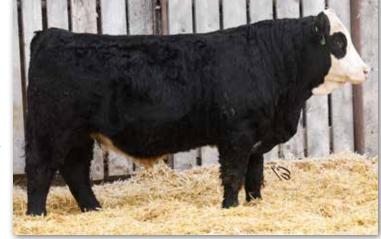

Maternal brother Pheasantdale 52H (MRL Sleep Easy son) currently resides at TL Farms, Stoney Beach SK

HOMO POLLED

Pheasantdale Switchblade 95K is a bull that catches your eye when you walk into the pen as you can't pass up his herd bull presence within the group. He is a very flashy dark cherry red baldy bull with excellent depth of body and he is extremely fluid when in motion with a sturdy foot underneath him. His grandsire needs no introduction being the Great \$210,000 Wheatland Kill Switch. If you're looking for a bull that will add chrome to the dome on his progeny, this guy is the one for you. Switchblade 95K is a performance bull that will add a punch to his offspring of both genders. His dam Pheasantdale Lady 169F is a moderate framed female with a wide middle and a clean, tidy udder. He was one of 3 pen bulls we paraded this past fall at Yorkton Harvest Showdown and Canadian Western Agribition. HOMO POLLED