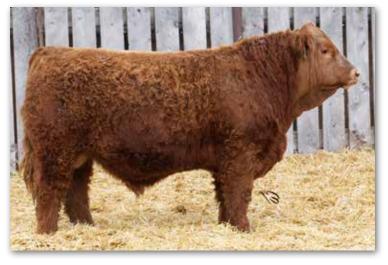

### PHEASANTDALE AFFINITY 45K

PTS 45K

PG1390278

Jan. 4, 2022

Polled Purebred Male

CCLT ALLIANCE 91C
Sire: WHEATLAND AFFINITY 8196F WHEATLAND LADY 913W

PHEASANTDALE FREEDOM 92F **Dam: PHEASANTDALE LADY 205H** PHEASANTDALE MS BELLA 47Y WS PILGRIM H182U **BROOKS SHINIA 1A** GOLDEN OPPORTUNITYHR R851 WHEATLAND LADY 751 T WFL WESTCOTT 24C **BLACKSAND FEARLESS 5A** KS BRAVADO P68 PHEASANTDALE RED LADY219W

| BW | 205 DW | 365 DW | CE  | BWT | WWT  | YWT   | Milk | MCE | MWWT |
|----|--------|--------|-----|-----|------|-------|------|-----|------|
| 80 | 720    | 1282   | 8.4 | 1.6 | 78.2 | 108.1 | 32.8 | 2.7 | 71.9 |

- · Smaller framed, dark cherry red Wheatland Affinity son
- · Wide made bull with a ton of muscle and depth throughout
- HOMO POLLED