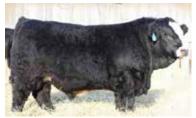

Maternal brother Pheasantdale 52H (MRL Sleep Easy son) currently resides at TL Farms, Stoney Beach SK

HOMO POLLED

Pheasantdale Switchblade 95K is a bull that catches your eye when you walk into the pen as you can't pass up his herd bull presence within the group. He is a very flashy dark cherry red baldy bull with excellent depth of body and he is extremely fluid when in motion with a sturdy foot underneath him. His grandsire needs no introduction being the Great \$210,000 Wheatland Kill Switch. If you're looking for a bull that will add chrome to the dome on his progeny, this guy is the one for you. Switchblade 95K is a performance bull that will add a punch to his offspring of both genders. His dam Pheasantdale Lady 169F is a moderate framed female with a wide middle and a clean, tidy udder. He was one of 3 pen bulls we paraded this past fall at Yorkton Harvest Showdown and Canadian Western Agribition. HOMO POLLED

# PHEASANTDALE SWITCHBLADE 95K

PTS 95K

PG1391983

Jan. 12, 2022

Polled Purebred Male

BW 205 DW 365 DW CE BWT WWT YWT Milk MCE MWWT 737 1275 88.6 126.2 33.3 3.3 77.6

WHEATLAND KILL SWITCH
Sire: WHEATLAND BULL 11H WHEATLAND LADY 860F

SPRINGCREEK FLASH 139E

Dam: PHEASANTDALE LADY 169F PHEASANTDALE LADY B 222Z WHEATLAND CIRCUIT BREAKER HR/RR MS CANDACE T73 CCLT ALLIANCE 91C WHEATLAND LADY 5204C SPRINGCREEK SPARK PLUG SPRINGCREEK AMANDA 62B CROSSROAD BUCKSHOT 36W PHEASANTDALE RED 56R