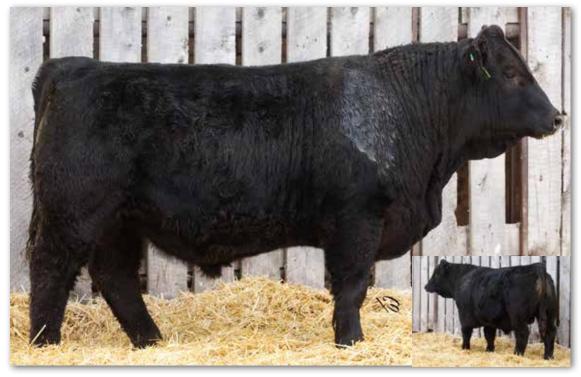

# PHEASANTDALE 1 OF A KIND 142K

PTS 142K

PG1393566

Jan. 17, 2022

Polled Purebred Male

PROFIT
Sire: BAILEY'S ONE OF A KIND BAILEY'S MS DREAMY 946W

SPRINGCREEK BLUE CHIP 9D Dam: PHEASANTDALE LADY 1G PHEASANTDALE MS 4Y

WS PILGRIM H182U WAGR PANARAMA 204Z DSR COMMISSONER R827 SRF MISS DAKOTA 49K SPRINGCREEK LINER 56U SPRINGCREEK TARA 111R ACS RED KNIGHT 715T PHEASANTDALE BARBIE 4U

| BW | 205 DW | 365 DW | CE  | BWT | WWT  | YWT   | Milk | MCE | MWWT |
|----|--------|--------|-----|-----|------|-------|------|-----|------|
| 96 | 692    | 1217   | 3.7 | 5.5 | 88.9 | 124.3 | 24   | 2.9 | 68.5 |

- Flashy brockle faced Bailey's One of a Kind son which is a new sire group for us this vear
- Very wide topped with a large barrel
- Medium framed bull that carries down into his twist
- TRIPLE POLLED