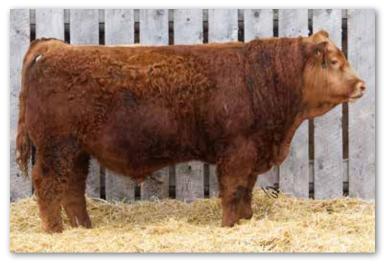

# PHEASANTDALE HONKY TONK 8K

PTS 8K PG1389078 Jan. 1, 2022 Polled Purebred Male 365 DW WWT MCE MWWT 205 DW BWT YWT Milk 87.5 127.7 35.6 7.9 79.4 1392

CCLT ALLIANCE 91C
Sire: WHEATLAND AFFINITY 8196F WHEATLAND LADY 913W

HOMO POLLED BY PARENTAGE. We are thrilled to be offering Honky Tonk 8K to our bull customers as a sire that checks all the fundamental and desired boxes when looking at his power, being stout and very attractive all in one package. Honky Tonk is overwhelmingly wide as you analyze him from behind with his broad pin set, deep and very powerful lower quarter, big back and bold rib shape. With his robust structure, Honky Tonk still moves with ease and pulls you in with his attractive blaze faced herd bull skull, masculine crest and unprecedented phenotype. We believe Honky Tonk is the real deal with his breeding potential being endless as he will sire extremely high-quality offspring of both genders. Honky Tonk 8K's dam Springcreek Sue 8IE is no stranger to our sale ring since her purchase in 2017 from the prestigious Friday Night Lights Simmental sale with having 2 prior sons sell in our annual bull sale, PTS 3IG to our friends at K3 Ag and PTS 151H to the great folks at Hill 70 Quantock Ranch, and her only daughter being retained in our herd. We will be retaining semen on Honky Tonk at the new owner's convenience and the seller's expense

Dam - Springcreek Sue 81E

Dam - Springcreek Sue 81E

PTS 151H

Calf picture 8K