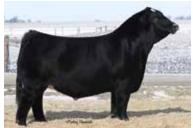

# PHEASANTDALE HONKY TONK 8K

PTS 8K PG1389078 Jan. 1, 2022 Polled Purebred Male 365 DW WWT MCE MWWT 205 DW BWT YWT Milk 87.5 127.7 35.6 7.9 79.4 1392

CCLT ALLIANCE 91C
Sire: WHEATLAND AFFINITY 8196F WHEATLAND LADY 913W

HOMO POLLED BY PARENTAGE. We are thrilled to be offering Honky Tonk 8K to our bull customers as a sire that checks all the fundamental and desired boxes when looking at his power, being stout and very attractive all in one package. Honky Tonk is overwhelmingly wide as you analyze him from behind with his broad pin set, deep and very powerful lower quarter, big back and bold rib shape. With his robust structure, Honky Tonk still moves with ease and pulls you in with his attractive blaze faced herd bull skull, masculine crest and unprecedented phenotype. We believe Honky Tonk is the real deal with his breeding potential being endless as he will sire extremely high-quality offspring of both genders. Honky Tonk 8K's dam Springcreek Sue 8IE is no stranger to our sale ring since her purchase in 2017 from the prestigious Friday Night Lights Simmental sale with having 2 prior sons sell in our annual bull sale, PTS 3IG to our friends at K3 Ag and PTS 151H to the great folks at Hill 70 Quantock Ranch, and her only daughter being retained in our herd. We will be retaining semen on Honky Tonk at the new owner's convenience and the seller's expense