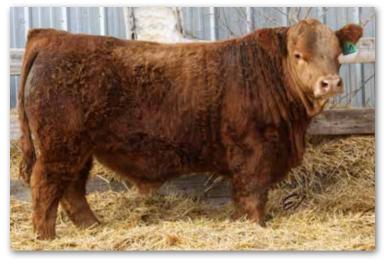

# PHEASANTDALE 1 OF A KIND 101K

PTS 101K

PG1391999

Jan. 12, 2022 Polled Purebred Male

WS PILGRIM H182U

WAGR PANARAMA 204Z **DSR COMMISSONER R827** 

SRF MISS DAKOTA 49K KOP CROSBY 137W

SPRINGCREEK BLK TESS 25T

PROFIT
Sire: BAILEY'S ONE OF A KIND BAILEY'S MS DREAMY 946W

SPRINGCREEK LOTTO 52Y **Dam: BLACKSAND FEARLESS 5A** 

CALICO FEARLESS 113L HAAS RANCH P97 HAAS RANCH L20 205 DW 365 DW CE **BWT WWT** YWT Milk MCE **MWWT** 

- BW 86 82.4 121.7 5.2 70.3
- · Another Bailey's One of a Kind son that is very well built
- Very long bodied with great depth and width throughout
- · Dam is a foundation flush female that has produced outstanding offspring in our herd and in others, including our walking Herdsire Pheasantdale Freedom 92F (Westcott).