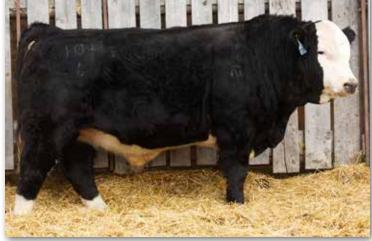

The second third of the dream team is Pheasantdale Switchblade 104K, a moderate framed dark cherry red bull. He is a bull that has a beautiful skull leading down into his neck and a smooth shoulder. You must appreciate this bull for the amount of muscling he carries throughout his skeleton and the sturdy foot underneath him. He is a bull that packs a punch being as wide as he is tall and he has the quiet disposition of a sloth. His dam is a dark cherry red female that is extremely broody, easy fleshing with very strong milking capabilities and comes from a long line of strong, functional and productive cow family. He currently ranks in the top 1% for weaning weight, top 3% for yearling weight and top 4% for maternal weaning weight. Switchblade 104K's maternal brother currently calls Mebs Ranch at Broadview SK home. HOMO POLLED

# 9 PHEASANTDALE SWITCHBLADE 104K

PTS 104K PG1392004

Jan. 13, 2022

Polled Purebred Male

BW 205 DW 365 DW CE MCE | MWWT WWT BWT YWT Milk 1378 99.4 145.9

WHEATLAND KILL SWITCH
Sire: WHEATLAND BULL 11H WHEATLAND LADY 860F

WFL WESTCOTT 24C Dam: PHEASANTDALE MS WESTCOTT 12F PHEASANTDALE MS RED 171C

WHEATLAND CIRCUIT BREAKER HR/RR MS CANDACE T73 **CCLT ALLIANCE 91C** WHEATLAND LADY 5204C TNT 90 PROOF 7401 WFL SWEET LICIOUS 1044X WFL MR WESTWAY 79Z PHEASANTDALE MS RED 123Y