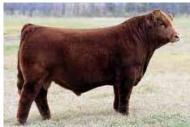

### PHEASANTDALE AFFINITY 45K

PTS 45K

PG1390278

Jan. 4, 2022

Polled Purebred Male

CCLT ALLIANCE 91C
Sire: WHEATLAND AFFINITY 8196F WHEATLAND LADY 913W

PHEASANTDALE FREEDOM 92F **Dam: PHEASANTDALE LADY 205H** PHEASANTDALE MS BELLA 47Y WS PILGRIM H182U **BROOKS SHINIA 1A** GOLDEN OPPORTUNITYHR R851 WHEATLAND LADY 751 T WFL WESTCOTT 24C **BLACKSAND FEARLESS 5A** KS BRAVADO P68 PHEASANTDALE RED LADY219W

| BW | 205 DW | 365 DW | CE  | BWT | WWT  | YWT   | Milk | MCE | MWWT |
|----|--------|--------|-----|-----|------|-------|------|-----|------|
| 80 | 720    | 1282   | 8.4 | 1.6 | 78.2 | 108.1 | 32.8 | 2.7 | 71.9 |

- · Smaller framed, dark cherry red Wheatland Affinity son
- · Wide made bull with a ton of muscle and depth throughout
- HOMO POLLED