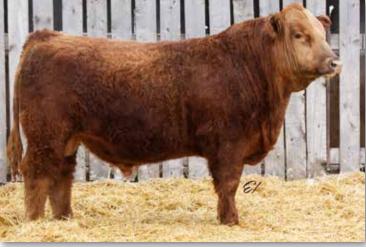

### PHEASANTDALE AFFINITY 45K

PTS 45K

PG1390278

Jan. 4, 2022

Polled Purebred Male

CCLT ALLIANCE 91C
Sire: WHEATLAND AFFINITY 8196F WHEATLAND LADY 913W

PHEASANTDALE FREEDOM 92F **Dam: PHEASANTDALE LADY 205H** PHEASANTDALE MS BELLA 47Y WS PILGRIM H182U **BROOKS SHINIA 1A** GOLDEN OPPORTUNITYHR R851 WHEATLAND LADY 751 T WFL WESTCOTT 24C **BLACKSAND FEARLESS 5A** KS BRAVADO P68 PHEASANTDALE RED LADY219W

| BW | 205 DW | 365 DW | CE  | BWT | WWT  | YWT   | Milk | MCE | MWWT |
|----|--------|--------|-----|-----|------|-------|------|-----|------|
| 80 | 720    | 1282   | 8.4 | 1.6 | 78.2 | 108.1 | 32.8 | 2.7 | 71.9 |

- · Smaller framed, dark cherry red Wheatland Affinity son
- · Wide made bull with a ton of muscle and depth throughout
- HOMO POLLED