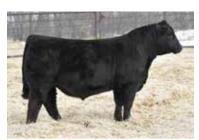

# PHEASANTDALE HONKY TONK 8K

PTS 8K PG1389078 Jan. 1, 2022 Polled Purebred Male 365 DW WWT MCE MWWT 205 DW BWT YWT Milk 87.5 127.7 35.6 7.9 79.4 1392

CCLT ALLIANCE 91C
Sire: WHEATLAND AFFINITY 8196F WHEATLAND LADY 913W

HOMO POLLED BY PARENTAGE. We are thrilled to be offering Honky Tonk 8K to our bull customers as a sire that checks all the fundamental and desired boxes when looking at his power, being stout and very attractive all in one package. Honky Tonk is overwhelmingly wide as you analyze him from behind with his broad pin set, deep and very powerful lower quarter, big back and bold rib shape. With his robust structure, Honky Tonk still moves with ease and pulls you in with his attractive blaze faced herd bull skull, masculine crest and unprecedented phenotype. We believe Honky Tonk is the real deal with his breeding potential being endless as he will sire extremely high-quality offspring of both genders. Honky Tonk 8K's dam Springcreek Sue 8IE is no stranger to our sale ring since her purchase in 2017 from the prestigious Friday Night Lights Simmental sale with having 2 prior sons sell in our annual bull sale, PTS 3IG to our friends at K3 Ag and PTS 151H to the great folks at Hill 70 Quantock Ranch, and her only daughter being retained in our herd. We will be retaining semen on Honky Tonk at the new owner's convenience and the seller's expense

Dam - Springcreek Sue 81E

Dam - Springcreek Sue 81E

PTS 151H

Calf picture 8K