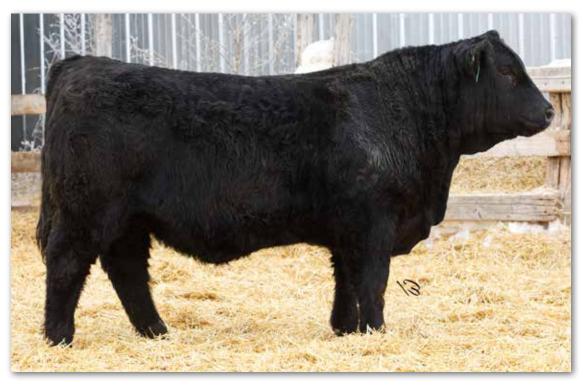

# PHEASANTDALE 1 OF A KIND 142K

PTS 142K

PG1393566

Jan. 17, 2022

Polled Purebred Male

PROFIT
Sire: BAILEY'S ONE OF A KIND BAILEY'S MS DREAMY 946W

SPRINGCREEK BLUE CHIP 9D Dam: PHEASANTDALE LADY 1G PHEASANTDALE MS 4Y

WS PILGRIM H182U WAGR PANARAMA 204Z DSR COMMISSONER R827 SRF MISS DAKOTA 49K SPRINGCREEK LINER 56U SPRINGCREEK TARA 111R ACS RED KNIGHT 715T PHEASANTDALE BARBIE 4U

| BW | 205 DW | 365 DW | CE  | BWT | WWT  | YWT   | Milk | MCE | MWWT |
|----|--------|--------|-----|-----|------|-------|------|-----|------|
| 96 | 692    | 1217   | 3.7 | 5.5 | 88.9 | 124.3 | 24   | 2.9 | 68.5 |

- Flashy brockle faced Bailey's One of a Kind son which is a new sire group for us this vear
- Very wide topped with a large barrel
- Medium framed bull that carries down into his twist
- TRIPLE POLLED