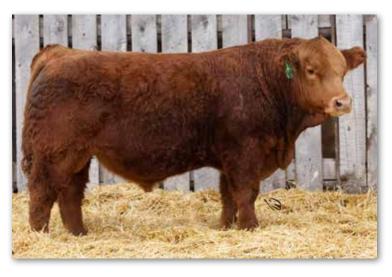

# PHEASANTDALE 1 OF A KIND 142K

PTS 142K

PG1393566

Jan. 17, 2022

Polled Purebred Male

PROFIT
Sire: BAILEY'S ONE OF A KIND BAILEY'S MS DREAMY 946W

SPRINGCREEK BLUE CHIP 9D Dam: PHEASANTDALE LADY 1G PHEASANTDALE MS 4Y

WS PILGRIM H182U WAGR PANARAMA 204Z DSR COMMISSONER R827 SRF MISS DAKOTA 49K SPRINGCREEK LINER 56U SPRINGCREEK TARA 111R ACS RED KNIGHT 715T PHEASANTDALE BARBIE 4U

| BW | 205 DW | 365 DW | CE  | BWT | WWT  | YWT   | Milk | MCE | MWWT |
|----|--------|--------|-----|-----|------|-------|------|-----|------|
| 96 | 692    | 1217   | 3.7 | 5.5 | 88.9 | 124.3 | 24   | 2.9 | 68.5 |

- Flashy brockle faced Bailey's One of a Kind son which is a new sire group for us this vear
- Very wide topped with a large barrel
- Medium framed bull that carries down into his twist
- TRIPLE POLLED