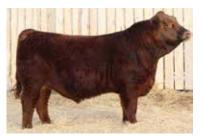

# PHEASANTDALE HONKY TONK 8K

PTS 8K PG1389078 Jan. 1, 2022 Polled Purebred Male 365 DW WWT MCE MWWT 205 DW BWT YWT Milk 87.5 127.7 35.6 7.9 79.4 1392

CCLT ALLIANCE 91C
Sire: WHEATLAND AFFINITY 8196F WHEATLAND LADY 913W

HOMO POLLED BY PARENTAGE. We are thrilled to be offering Honky Tonk 8K to our bull customers as a sire that checks all the fundamental and desired boxes when looking at his power, being stout and very attractive all in one package. Honky Tonk is overwhelmingly wide as you analyze him from behind with his broad pin set, deep and very powerful lower quarter, big back and bold rib shape. With his robust structure, Honky Tonk still moves with ease and pulls you in with his attractive blaze faced herd bull skull, masculine crest and unprecedented phenotype. We believe Honky Tonk is the real deal with his breeding potential being endless as he will sire extremely high-quality offspring of both genders. Honky Tonk 8K's dam Springcreek Sue 8IE is no stranger to our sale ring since her purchase in 2017 from the prestigious Friday Night Lights Simmental sale with having 2 prior sons sell in our annual bull sale, PTS 3IG to our friends at K3 Ag and PTS 151H to the great folks at Hill 70 Quantock Ranch, and her only daughter being retained in our herd. We will be retaining semen on Honky Tonk at the new owner's convenience and the seller's expense

Dam - Springcreek Sue 81E

Dam - Springcreek Sue 81E

PTS 151H

Calf picture 8K