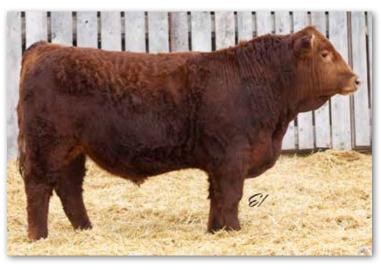

### PHEASANTDALE AFFINITY 45K

PTS 45K

PG1390278

Jan. 4, 2022

Polled Purebred Male

CCLT ALLIANCE 91C
Sire: WHEATLAND AFFINITY 8196F WHEATLAND LADY 913W

PHEASANTDALE FREEDOM 92F **Dam: PHEASANTDALE LADY 205H** PHEASANTDALE MS BELLA 47Y WS PILGRIM H182U **BROOKS SHINIA 1A** GOLDEN OPPORTUNITYHR R851 WHEATLAND LADY 751 T WFL WESTCOTT 24C **BLACKSAND FEARLESS 5A** KS BRAVADO P68 PHEASANTDALE RED LADY219W

| BW | 205 DW | 365 DW | CE  | BWT | WWT  | YWT   | Milk | MCE | MWWT |
|----|--------|--------|-----|-----|------|-------|------|-----|------|
| 80 | 720    | 1282   | 8.4 | 1.6 | 78.2 | 108.1 | 32.8 | 2.7 | 71.9 |

- · Smaller framed, dark cherry red Wheatland Affinity son
- · Wide made bull with a ton of muscle and depth throughout
- HOMO POLLED