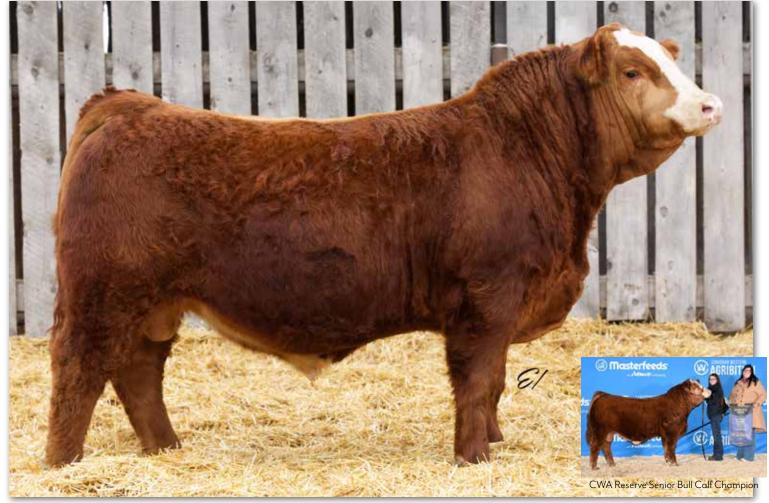

# PHEASANTDALE HONKY TONK 8K

PTS 8K PG1389078 Jan. 1, 2022 Polled Purebred Male 365 DW WWT MCE MWWT 205 DW BWT YWT Milk 87.5 127.7 35.6 7.9 79.4 1392

CCLT ALLIANCE 91C
Sire: WHEATLAND AFFINITY 8196F WHEATLAND LADY 913W

HOMO POLLED BY PARENTAGE. We are thrilled to be offering Honky Tonk 8K to our bull customers as a sire that checks all the fundamental and desired boxes when looking at his power, being stout and very attractive all in one package. Honky Tonk is overwhelmingly wide as you analyze him from behind with his broad pin set, deep and very powerful lower quarter, big back and bold rib shape. With his robust structure, Honky Tonk still moves with ease and pulls you in with his attractive blaze faced herd bull skull, masculine crest and unprecedented phenotype. We believe Honky Tonk is the real deal with his breeding potential being endless as he will sire extremely high-quality offspring of both genders. Honky Tonk 8K's dam Springcreek Sue 8IE is no stranger to our sale ring since her purchase in 2017 from the prestigious Friday Night Lights Simmental sale with having 2 prior sons sell in our annual bull sale, PTS 3IG to our friends at K3 Ag and PTS 151H to the great folks at Hill 70 Quantock Ranch, and her only daughter being retained in our herd. We will be retaining semen on Honky Tonk at the new owner's convenience and the seller's expense

Dam - Springcreek Sue 81E

Dam - Springcreek Sue 81E

PTS 151H

Calf picture 8K