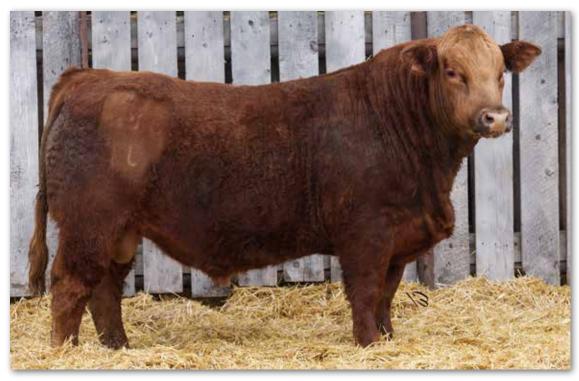

# PHEASANTDALE HONKY TONK 8K

PTS 8K PG1389078 Jan. 1, 2022 Polled Purebred Male 365 DW WWT MCE MWWT 205 DW BWT YWT Milk 87.5 127.7 35.6 7.9 79.4 1392

CCLT ALLIANCE 91C
Sire: WHEATLAND AFFINITY 8196F WHEATLAND LADY 913W

HOMO POLLED BY PARENTAGE. We are thrilled to be offering Honky Tonk 8K to our bull customers as a sire that checks all the fundamental and desired boxes when looking at his power, being stout and very attractive all in one package. Honky Tonk is overwhelmingly wide as you analyze him from behind with his broad pin set, deep and very powerful lower quarter, big back and bold rib shape. With his robust structure, Honky Tonk still moves with ease and pulls you in with his attractive blaze faced herd bull skull, masculine crest and unprecedented phenotype. We believe Honky Tonk is the real deal with his breeding potential being endless as he will sire extremely high-quality offspring of both genders. Honky Tonk 8K's dam Springcreek Sue 8IE is no stranger to our sale ring since her purchase in 2017 from the prestigious Friday Night Lights Simmental sale with having 2 prior sons sell in our annual bull sale, PTS 3IG to our friends at K3 Ag and PTS 151H to the great folks at Hill 70 Quantock Ranch, and her only daughter being retained in our herd. We will be retaining semen on Honky Tonk at the new owner's convenience and the seller's expense

Dam - Springcreek Sue 81E

Dam - Springcreek Sue 81E

PTS 151H

Calf picture 8K