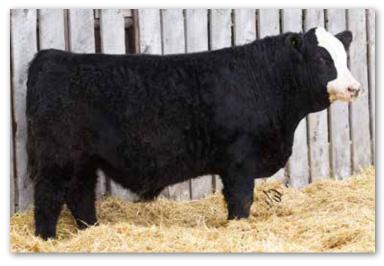

The second third of the dream team is Pheasantdale Switchblade 104K, a moderate framed dark cherry red bull. He is a bull that has a beautiful skull leading down into his neck and a smooth shoulder. You must appreciate this bull for the amount of muscling he carries throughout his skeleton and the sturdy foot underneath him. He is a bull that packs a punch being as wide as he is tall and he has the quiet disposition of a sloth. His dam is a dark cherry red female that is extremely broody, easy fleshing with very strong milking capabilities and comes from a long line of strong, functional and productive cow family. He currently ranks in the top 1% for weaning weight, top 3% for yearling weight and top 4% for maternal weaning weight. Switchblade 104K's maternal brother currently calls Mebs Ranch at Broadview SK home. HOMO POLLED

# 9 PHEASANTDALE SWITCHBLADE 104K

PTS 104K PG1392004

Jan. 13, 2022

Polled Purebred Male

BW 205 DW 365 DW CE MCE | MWWT WWT BWT YWT Milk 1378 99.4 145.9

WHEATLAND KILL SWITCH
Sire: WHEATLAND BULL 11H WHEATLAND LADY 860F