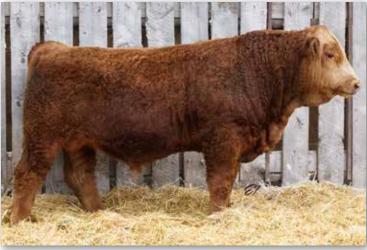

### PHEASANTDALE AFFINITY 45K

PTS 45K

PG1390278

Jan. 4, 2022

Polled Purebred Male

CCLT ALLIANCE 91C
Sire: WHEATLAND AFFINITY 8196F WHEATLAND LADY 913W

PHEASANTDALE FREEDOM 92F **Dam: PHEASANTDALE LADY 205H** PHEASANTDALE MS BELLA 47Y WS PILGRIM H182U **BROOKS SHINIA 1A** GOLDEN OPPORTUNITYHR R851 WHEATLAND LADY 751 T WFL WESTCOTT 24C **BLACKSAND FEARLESS 5A** KS BRAVADO P68 PHEASANTDALE RED LADY219W

- · Smaller framed, dark cherry red Wheatland Affinity son
- · Wide made bull with a ton of muscle and depth throughout
- HOMO POLLED