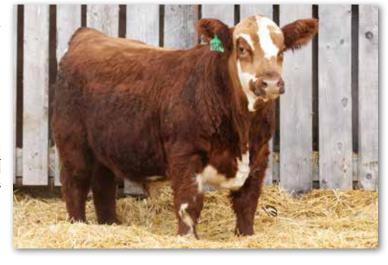

# REFERENCE SIRES

WHEATLAND AFFINITY 8196F

MADER SON OF ANARCHY 144H

GSC GCCO DEW NORTH 102C

WHL RED HEAT 1734E

WFL WESTCOTT 24C

SVS FREEDOM 22F

LCDR FAVOUR 149F

BGS/BM CAPTAIN SCREAM 63D

WHEATLAND BULL 11H

BAILEY'S ONE OF A KIND

IRCC DLC KING GEORGE 509G

MADER EAGLE 509F

RAINBOWRIVER RAMBLER 43F

WHEATLAND CIRCUIT BREAKER

RF FRAMEWORK 944G

RF MERCHANT 481B

SPRINGCREEK BLUE CHIP 9D

WS EPIC E152

PHEASANTDALE FREEDOM 92F

MRL 142D

VCL LKC EQUITY 608D

SPRINGCREEK FLASH 139E