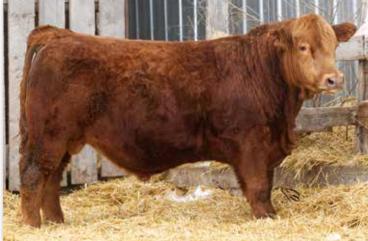

### PHEASANTDALE AFFINITY 45K

PTS 45K

PG1390278

Jan. 4, 2022

Polled Purebred Male

CCLT ALLIANCE 91C
Sire: WHEATLAND AFFINITY 8196F WHEATLAND LADY 913W

PHEASANTDALE FREEDOM 92F **Dam: PHEASANTDALE LADY 205H** PHEASANTDALE MS BELLA 47Y WS PILGRIM H182U **BROOKS SHINIA 1A** GOLDEN OPPORTUNITYHR R851 WHEATLAND LADY 751 T WFL WESTCOTT 24C **BLACKSAND FEARLESS 5A** KS BRAVADO P68 PHEASANTDALE RED LADY219W

- · Smaller framed, dark cherry red Wheatland Affinity son
- · Wide made bull with a ton of muscle and depth throughout
- HOMO POLLED