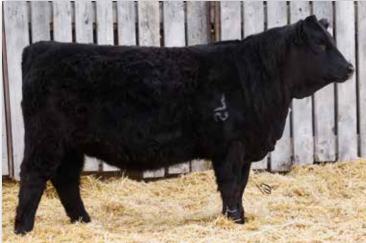

# PHEASANTDALE HONKY TONK 8K

PTS 8K PG1389078 Jan. 1, 2022 Polled Purebred Male 365 DW WWT MCE MWWT 205 DW BWT YWT Milk 87.5 127.7 35.6 7.9 79.4 1392

CCLT ALLIANCE 91C
Sire: WHEATLAND AFFINITY 8196F WHEATLAND LADY 913W

HOMO POLLED BY PARENTAGE. We are thrilled to be offering Honky Tonk 8K to our bull customers as a sire that checks all the fundamental and desired boxes when looking at his power, being stout and very attractive all in one package. Honky Tonk is overwhelmingly wide as you analyze him from behind with his broad pin set, deep and very powerful lower quarter, big back and bold rib shape. With his robust structure, Honky Tonk still moves with ease and pulls you in with his attractive blaze faced herd bull skull, masculine crest and unprecedented phenotype. We believe Honky Tonk is the real deal with his breeding potential being endless as he will sire extremely high-quality offspring of both genders. Honky Tonk 8K's dam Springcreek Sue 8IE is no stranger to our sale ring since her purchase in 2017 from the prestigious Friday Night Lights Simmental sale with having 2 prior sons sell in our annual bull sale, PTS 3IG to our friends at K3 Ag and PTS 151H to the great folks at Hill 70 Quantock Ranch, and her only daughter being retained in our herd. We will be retaining semen on Honky Tonk at the new owner's convenience and the seller's expense