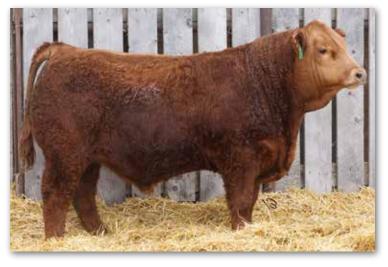

# PHEASANTDALE 1 OF A KIND 142K

PTS 142K

PG1393566

Jan. 17, 2022

Polled Purebred Male

PROFIT
Sire: BAILEY'S ONE OF A KIND BAILEY'S MS DREAMY 946W

SPRINGCREEK BLUE CHIP 9D Dam: PHEASANTDALE LADY 1G PHEASANTDALE MS 4Y

WS PILGRIM H182U WAGR PANARAMA 204Z DSR COMMISSONER R827 SRF MISS DAKOTA 49K SPRINGCREEK LINER 56U SPRINGCREEK TARA 111R ACS RED KNIGHT 715T PHEASANTDALE BARBIE 4U

| BW | 205 DW | 365 DW | CE  | BWT | WWT  | YWT   | Milk | MCE | MWWT |
|----|--------|--------|-----|-----|------|-------|------|-----|------|
| 96 | 692    | 1217   | 3.7 | 5.5 | 88.9 | 124.3 | 24   | 2.9 | 68.5 |

- Flashy brockle faced Bailey's One of a Kind son which is a new sire group for us this vear
- Very wide topped with a large barrel
- Medium framed bull that carries down into his twist
- TRIPLE POLLED