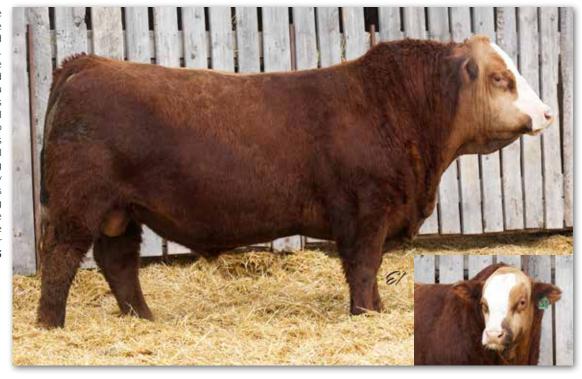

# PHEASANTDALE 1 OF A KIND 101K

PTS 101K

PG1391999

Jan. 12, 2022 Polled Purebred Male

WS PILGRIM H182U

WAGR PANARAMA 204Z **DSR COMMISSONER R827** 

SRF MISS DAKOTA 49K KOP CROSBY 137W

SPRINGCREEK BLK TESS 25T

PROFIT
Sire: BAILEY'S ONE OF A KIND BAILEY'S MS DREAMY 946W

SPRINGCREEK LOTTO 52Y **Dam: BLACKSAND FEARLESS 5A** 

CALICO FEARLESS 113L HAAS RANCH P97 HAAS RANCH L20 205 DW 365 DW CE **BWT WWT** YWT Milk MCE **MWWT** 

- BW 86 82.4 121.7 5.2 70.3
- · Another Bailey's One of a Kind son that is very well built
- Very long bodied with great depth and width throughout
- · Dam is a foundation flush female that has produced outstanding offspring in our herd and in others, including our walking Herdsire Pheasantdale Freedom 92F (Westcott).