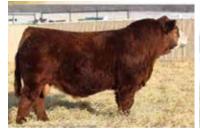

# PHEASANTDALE 1 OF A KIND 142K

PTS 142K

PG1393566

Jan. 17, 2022

Polled Purebred Male

PROFIT
Sire: BAILEY'S ONE OF A KIND BAILEY'S MS DREAMY 946W

SPRINGCREEK BLUE CHIP 9D Dam: PHEASANTDALE LADY 1G PHEASANTDALE MS 4Y

WS PILGRIM H182U WAGR PANARAMA 204Z DSR COMMISSONER R827 SRF MISS DAKOTA 49K SPRINGCREEK LINER 56U SPRINGCREEK TARA 111R ACS RED KNIGHT 715T PHEASANTDALE BARBIE 4U

| BW | 205 DW | 365 DW | CE  | BWT | WWT  | YWT   | Milk | MCE | MWWT |
|----|--------|--------|-----|-----|------|-------|------|-----|------|
| 96 | 692    | 1217   | 3.7 | 5.5 | 88.9 | 124.3 | 24   | 2.9 | 68.5 |

- Flashy brockle faced Bailey's One of a Kind son which is a new sire group for us this vear
- Very wide topped with a large barrel
- Medium framed bull that carries down into his twist
- TRIPLE POLLED