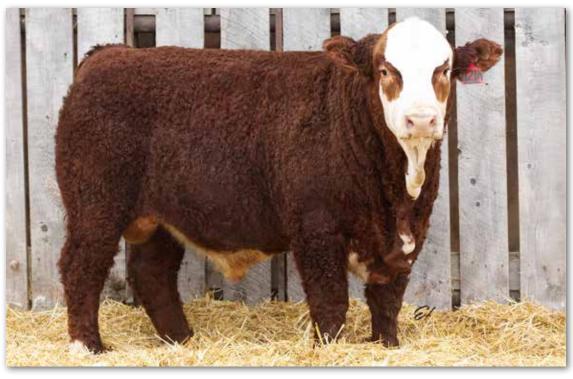

### PHEASANTDALE AFFINITY 45K

PTS 45K

PG1390278

Jan. 4, 2022

Polled Purebred Male

CCLT ALLIANCE 91C
Sire: WHEATLAND AFFINITY 8196F WHEATLAND LADY 913W

PHEASANTDALE FREEDOM 92F **Dam: PHEASANTDALE LADY 205H** PHEASANTDALE MS BELLA 47Y WS PILGRIM H182U **BROOKS SHINIA 1A** GOLDEN OPPORTUNITYHR R851 WHEATLAND LADY 751 T WFL WESTCOTT 24C **BLACKSAND FEARLESS 5A** KS BRAVADO P68 PHEASANTDALE RED LADY219W

- · Smaller framed, dark cherry red Wheatland Affinity son
- · Wide made bull with a ton of muscle and depth throughout
- HOMO POLLED