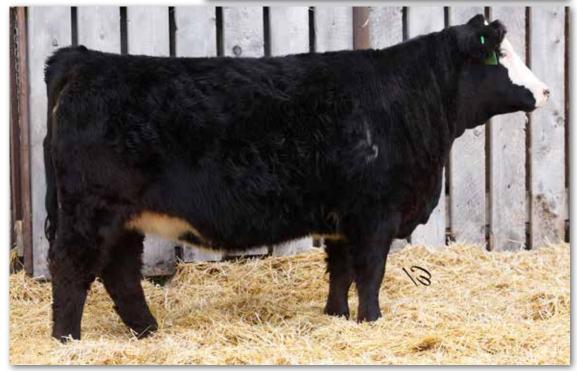

### PHEASANTDALE AFFINITY 45K

PTS 45K

PG1390278

Jan. 4, 2022

Polled Purebred Male

CCLT ALLIANCE 91C
Sire: WHEATLAND AFFINITY 8196F WHEATLAND LADY 913W

PHEASANTDALE FREEDOM 92F **Dam: PHEASANTDALE LADY 205H** PHEASANTDALE MS BELLA 47Y WS PILGRIM H182U **BROOKS SHINIA 1A** GOLDEN OPPORTUNITYHR R851 WHEATLAND LADY 751 T WFL WESTCOTT 24C **BLACKSAND FEARLESS 5A** KS BRAVADO P68 PHEASANTDALE RED LADY219W

- · Smaller framed, dark cherry red Wheatland Affinity son
- · Wide made bull with a ton of muscle and depth throughout
- HOMO POLLED