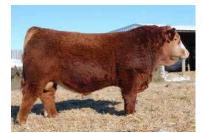

### PHEASANTDALE RED HEAT 34K

PTS 34K

PG1389192

Jan. 3, 2022

Polled Purebred Male

HOOKS SHEAR FORCE 38K Sire: WHL RED HEAT 1734E CMS SODA POP 422B

SPRINGCREEK BLUE CHIP 9D Dam: PHEASANTDALE LADY 9H PHEASANTDALE MS RED 79B NICHOLS LEGACY G151 C&D TRACY DRAKE POKER FACE 2X HPF CREAM SODA Y010 SPRINGCREEK LINER 56U SPRINGCREEK TARA 111R TNT TOP GUN R244 PHEASANTDALE RED LADY 68W

| BW | 205 DW | 365 DW | CE   | BWT | WWT  | YWT | Milk | MCE | MWWT |
|----|--------|--------|------|-----|------|-----|------|-----|------|
| 72 | 650    | 1239   | 13.5 | 0.6 | 81.7 | 122 | 26.5 | 8.8 | 67.4 |

- · TWIN
- Smaller framed, dark cherry red chunky bull
- Wide topped, thick rumped all in a nice little package
- Excellent above average EPD's
- · HOMO POLLED