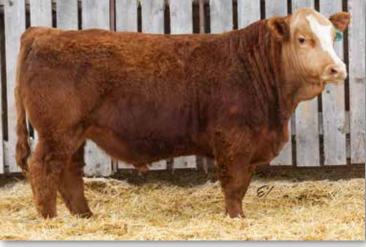

### PHEASANTDALE AFFINITY 45K

PTS 45K

PG1390278

Jan. 4, 2022

Polled Purebred Male

CCLT ALLIANCE 91C
Sire: WHEATLAND AFFINITY 8196F WHEATLAND LADY 913W

PHEASANTDALE FREEDOM 92F **Dam: PHEASANTDALE LADY 205H** PHEASANTDALE MS BELLA 47Y WS PILGRIM H182U **BROOKS SHINIA 1A** GOLDEN OPPORTUNITYHR R851 WHEATLAND LADY 751 T WFL WESTCOTT 24C **BLACKSAND FEARLESS 5A** KS BRAVADO P68 PHEASANTDALE RED LADY219W

| BW | 205 DW | 365 DW | CE  | BWT | WWT  | YWT   | Milk | MCE | MWWT |
|----|--------|--------|-----|-----|------|-------|------|-----|------|
| 80 | 720    | 1282   | 8.4 | 1.6 | 78.2 | 108.1 | 32.8 | 2.7 | 71.9 |

- · Smaller framed, dark cherry red Wheatland Affinity son
- · Wide made bull with a ton of muscle and depth throughout
- HOMO POLLED